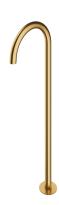

### Y | floor-standing bath spout

#### Finish: brushed gold (GLB)

The OMNIRES Y collection thrills with its simple line and an impeccable form which expresses the passion in pursuit for the ideal. The design has been inspired by and based on the shape of a circle. Its timeless and perfectly refined design, created in the spirit of minimalism, offers the maximum of interior design options.

Brushed gold is a noble finishing in an elegant shade, with a contemporary, satin surface. The product is coated using the advanced PVD technology.

Design: Janusz Langner, OMNIRES Studio

Certificates: Polish Declaration of Performance (B marking)