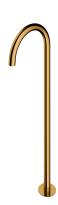

### Y | floor-standing bath spout

#### Finish: polished gold (GL)

The OMNIRES Y collection thrills with its simple line and an impeccable form which expresses the passion in pursuit for the ideal. The design has been inspired by and based on the shape of a circle. Its timeless and perfectly refined design, created in the spirit of minimalism, offers the maximum of interior design options.

Gold is a noble finishing in an elegant, light shade and a perfectly smooth and shiny surface. The product is coated using the advanced PVD technology.

Design: Janusz Langner, OMNIRES Studio

Certificates: Polish Declaration of Performance (B marking)