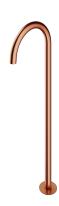

### Y | floor-standing bath spout

#### Finish: brushed copper (CPB)

The OMNIRES Y collection thrills with its simple line and an impeccable form which expresses the passion in pursuit for the ideal. The design has been inspired by and based on the shape of a circle. Its timeless and perfectly refined design, created in the spirit of minimalism, offers the maximum of interior design options.

Brushed copper is a sophisticated finish with a warm red-brown hue and a satin surface. The product is coated using advanced PVD technology.

Design: Janusz Langner, OMNIRES Studio

Certificates: Polish Declaration of Performance (B marking)