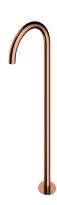

## Y | floor-standing bath spout

#### Finish: polished copper (CP)

The OMNIRES Y collection thrills with its simple line and an impeccable form which expresses the passion in pursuit for the ideal. The design has been inspired by and based on the shape of a circle. Its timeless and perfectly refined design, created in the spirit of minimalism, offers the maximum of interior design options.

Copper is a sophisticated finish with a warm red-brown hue and a perfectly smooth, lustrous surface. The product is coated using advanced PVD technology.

Design: Janusz Langner, OMNIRES Studio

Certificates: Polish Declaration of Performance (B marking)