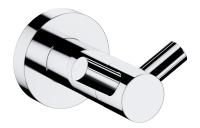

## MODERN PROJECT | double hook

#### Finish: polished chrome (CR)

MODERN PROJECT accessories collection has a solid clean form and minimalist design. The perfectly defined, circle-based shapes give the collection a timeless and modern look.

Chrome is a versatile finishing in a silvery colour, with the perfectly even and lustrous surface.