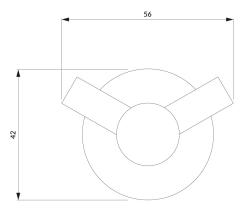

# Specification

- double
- brass
- width: 6 cm, height: 4 cm, distance from the wall: 7 cm