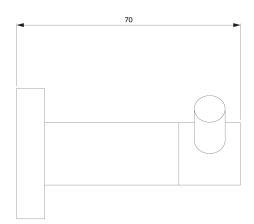

# Specification

- double
- brass
- width: 6 cm, height: 4 cm, distance from the wall: 7 cm