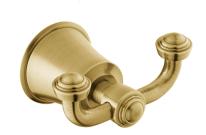

### ART LINE | double hook

#### Finish: brushed brass (BSB)

ART LINE accessories collection is characterized by slender contours, delicate lines and sophisticated details. It is distinguished by classic, stylized elements, kept in a romantic aesthetics.

Brushed brass is a sophisticated finish with a cool gold hue and satin brushed surface. The product is coated using the advanced PVD technology.