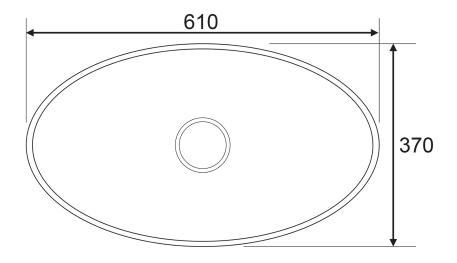

## Specification

length: 61 cmwidth: 37 cmheight: 12 cmno overflow

• basin waste not included (choose)