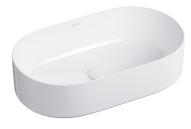

## MESA | countertop basin, 53 x 32 cm

#### Finish: gloss white (BP)

OMNIRES MESA countertop basin has a geometric, elongated form and symmetrically rounded sides. Perfectly straight edges with a well-defined outline give the design an exceptionally light and contemporary look.

The basin is made of the highest quality ceramic material. White gloss is a classic finish with a gleaming surface naturally reflecting the light.

Certificates: European Declaration of Performance (CE marking), Polish Hygienic Certificate PZH