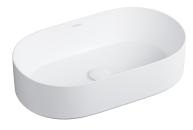

## MESA | countertop basin, 53 x 32 cm

#### Finish: matt white (BM)

OMNIRES MESA countertop basin has a geometric, elongated form and symmetrically rounded sides. Perfectly straight edges with a well-defined outline give the design an exceptionally light and contemporary look.

The basin is made of the highest quality ceramic material. White matt is a contemporary finish that is silky-smooth to the touch.

Certificates: European Declaration of Performance (CE marking), Polish Hygienic Certificate PZH