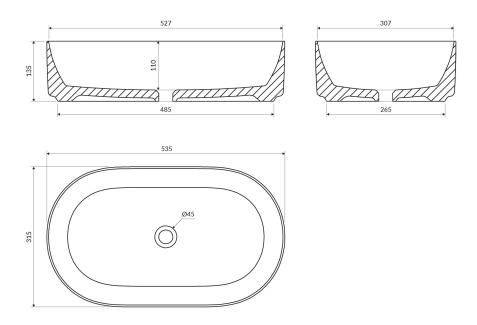

# Specification

- length: 53.5 cm
- width: 31.5 cm
- height: 13.5 cm
- no overflow
- basin waste not included (choose)