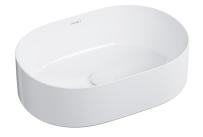

## MESA | countertop basin, 46 x 31 cm

#### Finish: gloss white (BP)

OMNIRES MESA countertop basin has a geometric, elongated form and symmetrically rounded sides. Perfectly straight edges with a well-defined outline give the design an exceptionally light and contemporary look.

The basin is made of the highest quality ceramic material. White gloss is a classic finish with a gleaming surface naturally reflecting the light.

Certificates: European Declaration of Performance (CE marking), Polish Hygienic Certificate PZH