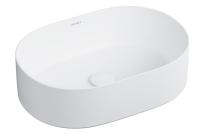

# MESA | countertop basin, 46 x 31 cm

### Finish: matt white (BM)

OMNIRES MESA countertop basin has a geometric, elongated form and symmetrically rounded sides. Perfectly straight edges with a well-defined outline give the design an exceptionally light and contemporary look.

The basin is made of the highest quality ceramic material. White matt is a contemporary finish that is silky-smooth to the touch.

Certificates: European Declaration of Performance (CE marking), Polish Hygienic Certificate PZH