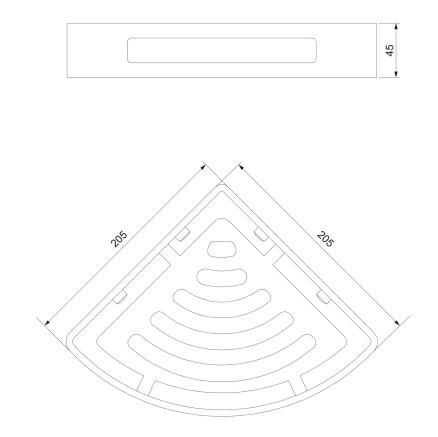

### UNI | corner shower basket, 21 x 21 x 5 cm

# Specification

- stainless steel
- dimensions: 21 x 21 cm, height: 5 cm