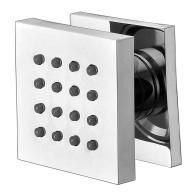

## BODY JET | body jet

#### Finish: polished chrome (CR)

Certificates: Polish Declaration of Performance (B marking)

#### Technologies

The EASY CLEAN nozzles allow the user to easily remove any limescale build up by simply wiping their silicone surface.

The FLEXI JET system allows the user to precisely adjust the direction of the jet's water flow.