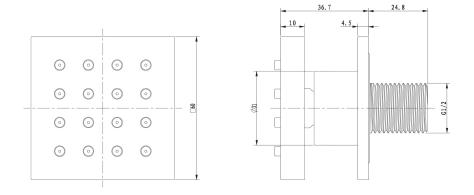

## Specification

- brass
- dimensions: 6 x 6 cm
- 1-function
- 1/2" water connection
- flow rate: 3 l/min. (3 bar pressure)