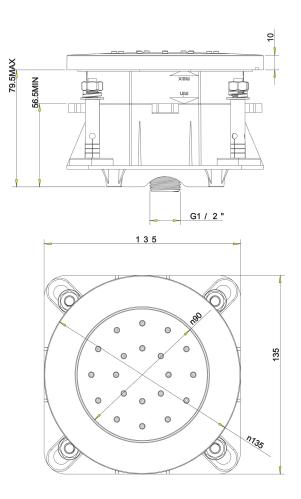

# Specification

- dimensions: ø13.5 cm
- 1-function
- 1/2" water connection
- minimum wall depth: 5.7 cm
- flow rate: 8.39 l/min. (3 bar pressure)