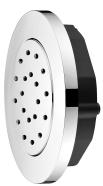

# BODY JET | body jet for concealed installation

#### Finish: polished chrome (CR)

Certificates: Polish Declaration of Performance (B marking), Polish Hygienic Certificate PZH

**OMNIRES** 

### Technologies

The EASY CLEAN nozzles allow the user to easily remove any limescale build up by simply wiping their silicone surface.

The product is made of high quality A-grade brass.

# Flow characteristics

- water flow at 3 bar: 9 l/min
- working pressure 1-5 bar
- noise class: I

The FLEXI JET system allows the user to precisely adjust the direction of the jet's water flow.