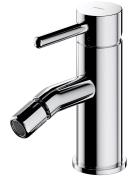

## Y | bidet mixer, 15 cm (35 mm cartridge)

#### Finish: polished chrome (CR)

The OMNIRES Y collection thrills with its simple line and an impeccable form which expresses the passion in pursuit for the ideal. The design has been inspired by and based on the shape of a circle. Its timeless and perfectly refined design, created in the spirit of minimalism, offers the maximum of interior design options.

Made of high grade brass, the mixer is equipped with a superior quality ceramic cartridge. Innovative technological solutions reduce water consumption by 50% while offering comfort and ease of use.

Chrome is a versatile finishing in a silvery colour, with the perfectly even and lustrous surface.