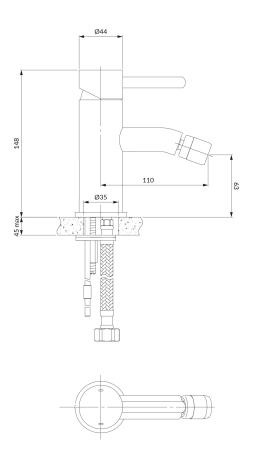

# Specification

- spout reach: 11 cm
- water outflow height: 6.3 cm
- total mixer height: 14.8 cm
- ceramic cartridge: ø35 mm