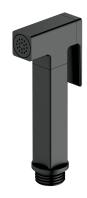

## BIDETTA | bidet hand shower

#### Finish: brushed graphite (GR)

The OMNIRES BIDETTA collection stands out with its elegant design, perfectly complementing modern bathroom interiors. The bidet hand shower's simple form allows it to be seamlessly integrated into any design concept. The STOP function provides convenient control over the water flow at any moment, ensuring greater precision and comfort during use.

Graphite is an intriguing finishing in the shade of metallic grey, with a satin, brushed surface.