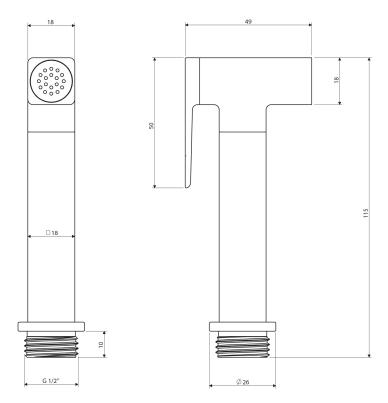

## BIDETTA | bidet hand shower

## **Technologies**

The product is made of high quality A-grade brass.

## Specification

- brass
- 1-function
- stop function
- after using the product, always shut off the water supply using the mixer or the inside stop cock. Leaving the bidet hand shower pressurized can lead to leakage or damage to the product.