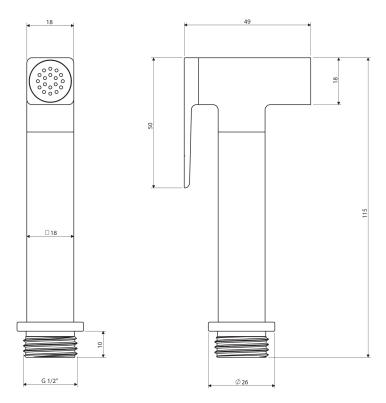

#### Finish: semi-matt black (BLH)

The OMNIRES BIDETTA collection stands out with its elegant design, perfectly complementing modern bathroom interiors. The bidet hand shower's simple form allows it to be seamlessly integrated into any design concept. The STOP function provides convenient control over the water flow at any moment, ensuring greater precision and comfort during use.

## **Technologies**

The product is made of high quality A-grade brass.

## Specification

- brass
- 1-function
- stop function
- after using the product, always shut off the water supply using the mixer or the inside stop cock. Leaving the bidet hand shower pressurized can lead to leakage or damage to the product.