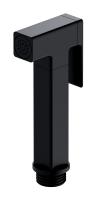

#### Finish: semi-matt black (BLH)

The OMNIRES BIDETTA collection stands out with its elegant design, perfectly complementing modern bathroom interiors. The bidet hand shower's simple form allows it to be seamlessly integrated into any design concept. The STOP function provides convenient control over the water flow at any moment, ensuring greater precision and comfort during use.

Black is an expressive, dark finishing, with a perfectly smooth, satin surface.