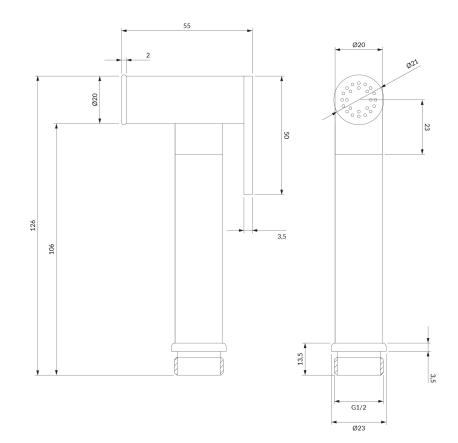

### Technologies

The product is made of high quality A-grade brass.

## Specification

- brass
- 1-function
- stop function
- after using the product, always shut off the water supply using the mixer or the inside stop cock. Leaving the bidet hand shower pressurized can lead to leakage or damage to the product.