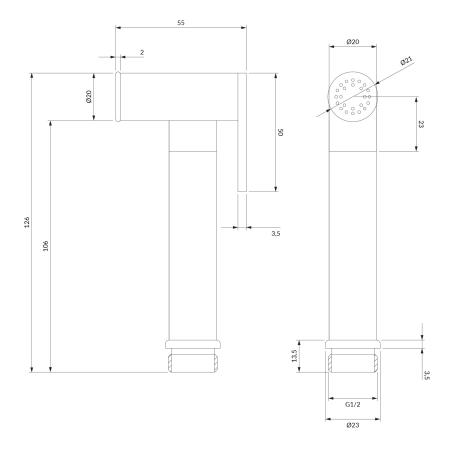

### Flow characteristics

- water flow at 3 bar: 10 l/min
- working pressure 1-5 bar
- noise class: U

## Specification

- brass
- 1-function
- stop function
- after using the product, always shut off the water supply using the mixer or the inside stop cock. Leaving the bidet hand shower pressurized can lead to leakage or damage to the product.