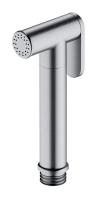

## BIDETTA | bidet hand shower

#### Finish: brushed nickel (NI)

The OMNIRES BIDETTA collection stands out with its elegant design, perfectly complementing modern bathroom interiors. The bidet hand shower's simple form allows it to be seamlessly integrated into any design concept. The STOP function provides convenient control over the water flow at any moment, ensuring greater precision and comfort during use.