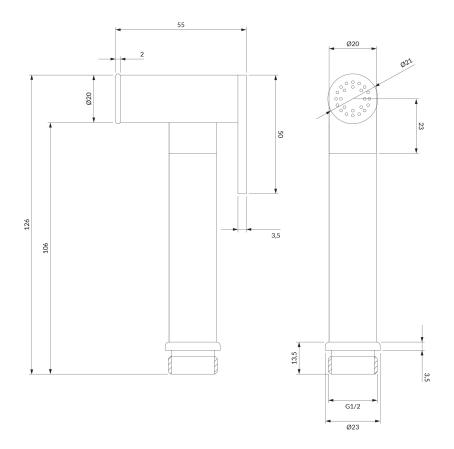

## BIDETTA | bidet hand shower

#### Finish: brushed graphite (GR)

The OMNIRES BIDETTA collection stands out with its elegant design, perfectly complementing modern bathroom interiors. The bidet hand shower's simple form allows it to be seamlessly integrated into any design concept. The STOP function provides convenient control over the water flow at any moment, ensuring greater precision and comfort during use.

## Specification

- brass
- 1-function
- stop function
- after using the product, always shut off the water supply using the mixer or the inside stop cock. Leaving the bidet hand shower pressurized can lead to leakage or damage to the product.