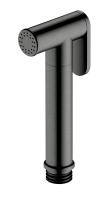

## BIDETTA | bidet hand shower

#### Finish: brushed graphite (GR)

The OMNIRES BIDETTA collection stands out with its elegant design, perfectly complementing modern bathroom interiors. The bidet hand shower's simple form allows it to be seamlessly integrated into any design concept. The STOP function provides convenient control over the water flow at any moment, ensuring greater precision and comfort during use.

Graphite is an intriguing finishing in the shade of metallic grey, with a satin, brushed surface.

Certificates: Polish Declaration of Performance (B marking)