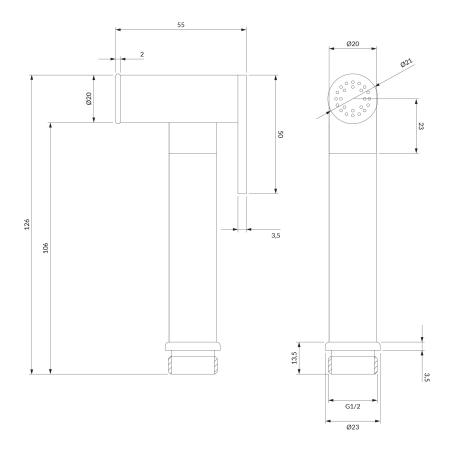

### Flow characteristics

- working pressure 1-5 bar
- water flow at 3 bar: 10 l/min
- noise class: U

## Specification

- brass
- 1-function
- stop function
- after using the product, always shut off the water supply using the mixer or the inside stop cock. Leaving the bidet hand shower pressurized can lead to leakage or damage to the product.