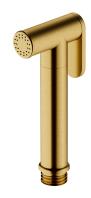

## BIDETTA | bidet hand shower

#### Finish: brushed gold (GLB)

The OMNIRES BIDETTA collection stands out with its elegant design, perfectly complementing modern bathroom interiors. The bidet hand shower's simple form allows it to be seamlessly integrated into any design concept. The STOP function provides convenient control over the water flow at any moment, ensuring greater precision and comfort during use.

Brushed gold is a noble finishing in an elegant shade, with a contemporary, satin surface. The product is coated using the advanced PVD technology.

Certificates: Polish Declaration of Performance (B marking)