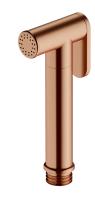

## BIDETTA | bidet hand shower

#### Finish: brushed copper (CPB)

The OMNIRES BIDETTA collection stands out with its elegant design, perfectly complementing modern bathroom interiors. The bidet hand shower's simple form allows it to be seamlessly integrated into any design concept. The STOP function provides convenient control over the water flow at any moment, ensuring greater precision and comfort during use.

Brushed copper is a sophisticated finish with a warm red-brown hue and a satin surface. The product is coated using advanced PVD technology.

Certificates: Polish Declaration of Performance (B marking)