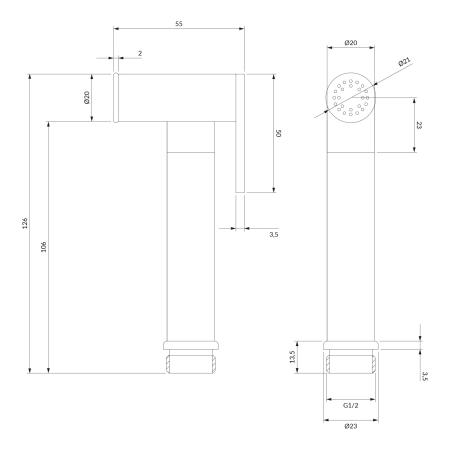

## BIDETTA | bidet hand shower

#### Finish: brushed copper (CPB)

The OMNIRES BIDETTA collection stands out with its elegant design, perfectly complementing modern bathroom interiors. The bidet hand shower's simple form allows it to be seamlessly integrated into any design concept. The STOP function provides convenient control over the water flow at any moment, ensuring greater precision and comfort during use.