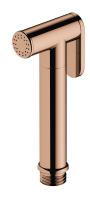

## BIDETTA | bidet hand shower

#### Finish: polished copper (CP)

The OMNIRES BIDETTA collection stands out with its elegant design, perfectly complementing modern bathroom interiors. The bidet hand shower's simple form allows it to be seamlessly integrated into any design concept. The STOP function provides convenient control over the water flow at any moment, ensuring greater precision and comfort during use.

Copper is a sophisticated finish with a warm red-brown hue and a perfectly smooth, lustrous surface. The product is coated using advanced PVD technology. Certificates: Polish Declaration of Performance (B marking)