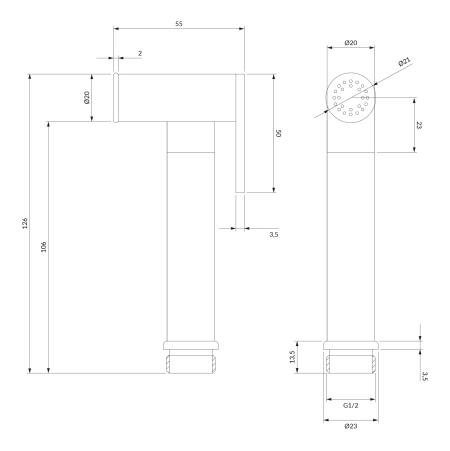

## Specification

- brass
- 1-function
- stop function
- after using the product, always shut off the water supply using the mixer or the inside stop cock. Leaving the bidet hand shower pressurized can lead to leakage or damage to the product.