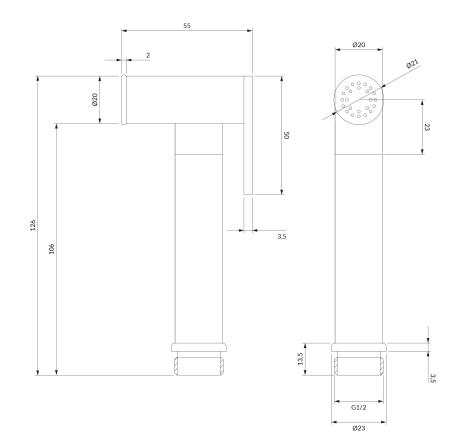

#### Technologies

The product is made of high quality A-grade brass.

#### Flow characteristics

- water flow at 3 bar: 10 l/min
- working pressure 1-5 bar

## Specification

- brass
- 1-function
- stop function
- after using the product, always shut off the water supply using the mixer or the inside stop cock. Leaving the bidet hand shower pressurized can lead to leakage or damage to the product.