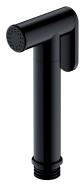

### BIDETTA | bidet hand shower

#### Finish: semi-matt black (BLH)

The OMNIRES BIDETTA collection stands out with its elegant design, perfectly complementing modern bathroom interiors. The bidet hand shower's simple form allows it to be seamlessly integrated into any design concept. The STOP function provides convenient control over the water flow at any moment, ensuring greater precision and comfort during use.

Black is an expressive, dark finishing, with a perfectly smooth, satin surface. Certificates: Polish Declaration of Performance (B marking)