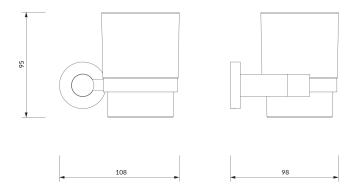

# Specification

- wall-mounted
- brass and glass
- width: 11 cm, height: 10 cm, distance from the wall: 10 cm