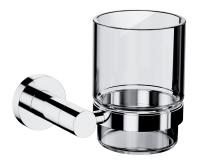

## MODERN PROJECT | bathroom tumbler

#### Finish: polished chrome (CR)

MODERN PROJECT accessories collection has a solid clean form and minimalist design. The perfectly defined, circle-based shapes give the collection a timeless and modern look.

Chrome is a versatile finishing in a silvery colour, with the perfectly even and lustrous surface