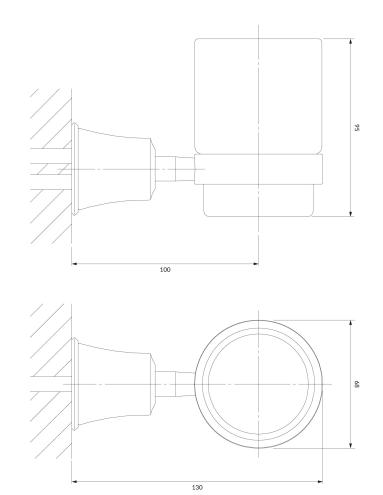

# Specification

- wall-mounted
- brass and glass
- width: 7 cm, height: 10 cm, distance from the wall: 13 cm