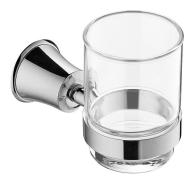

## ART LINE | bathroom tumbler

#### Finish: polished chrome (CR)

ART LINE accessories collection is characterized by slender contours, delicate lines and sophisticated details. It is distinguished by classic, stylized elements, kept in a romantic aesthetics.

Chrome is a versatile finishing in a silvery colour, with the perfectly even and lustrous surface.