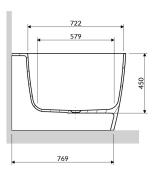

# Specification

length: 148 cmwidth: 86 cmheight: 58 cm

• double-ended bath

no overflowcapacity: 252 lnet weight: 129 kggross weight: 158 kg

• bath waste not included (choose)