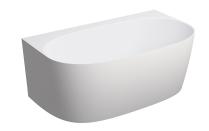

### VALENCIA M+ | back to wall bath, 148 x 86 cm

#### Finish: matt white (BM)

The OMNIRES VALENCIA bath combines the elegant lightness with practical use. A fine structure with a regular profile and subtle edges is adapted for the installation against the wall. This helps achieve the effect of a freestanding bath while fully using the available space. Since the drain in this model is located in the centre two people can comfortably take a bath.