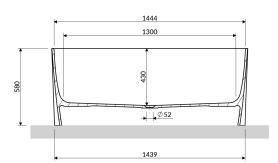

# Specification

length: 148 cmwidth: 86 cmheight: 58 cm

• double-ended bath

no overflowcapacity: 252 lnet weight: 129 kggross weight: 158 kg

• bath waste not included (choose)