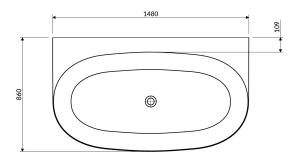

# Specification

length: 148 cmwidth: 86 cmheight: 58 cm

• double-ended bath

no overflowcapacity: 252 lnet weight: 129 kggross weight: 158 kg

• bath waste not included (choose)