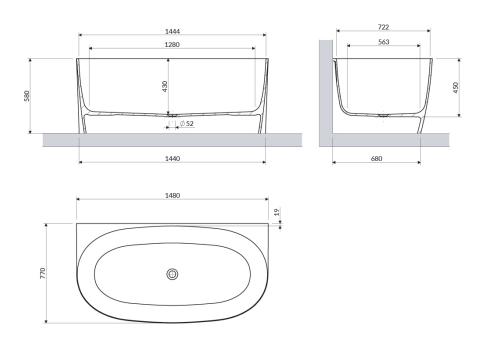

# Specification

• length: 148 cm

• width: 77 cm

• height: 58 cm

• double-ended bath

no overflowcapacity: 252 lnet weight: 129 kg

• gross weight: 158 kg

• bath waste not included (choose)