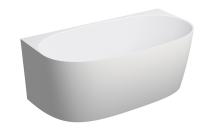

### VALENCIA M+ | back to wall bath, 148 x 77 cm

#### Finish: matt white (BM)

The OMNIRES VALENCIA bath combines the elegant lightness with practical use. A fine structure with a regular profile and subtle edges is adapted for the installation against the wall. This helps achieve the effect of a freestanding bath while fully using the available space. Since the drain in this model is located in the centre two people can comfortably take a bath.