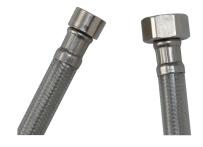

#### Finish: brushed nickel (NI)

Certificates: Polish Declaration of Performance (B marking)

### Technologies

Fittings and accessories made of high-quality stainless steel are characterized by their perfectly crafted design and exceptional resistance to damage, preserving their appearance even after years of use.

The product is coated using the advanced PVD technology which guarantees the highest possible durability and facilitates cleaning.