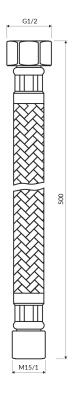

## Flow characteristics

• working pressure 1-5 bar

- for multi-hole bath mixers
- stainless steel braid with PPC cover
- connections: 1/2" and M15/1
- length: 50 cm