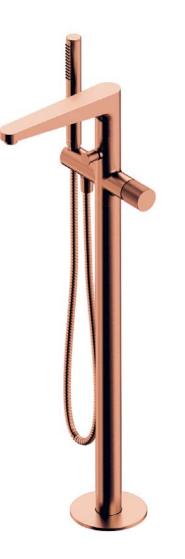

The mixer's symmetrical form has been developed to perfectly complement the bath, creating a well-considered harmonious composition. The concealed installation guarantees economy of space and ease of cleaning.

FINISH | BRUSHED COPPER PVD

Basin mixer CT8010CPB

Basin mixer CT8015CPB

Tall basin mixer CT8012CPB

Bidet mixer CT8020CPB

5-hole bath mixer CT8037-1CPB

Floor-standing bath mixer CT8033CPB

4-hole bath mixer CT8032CPB