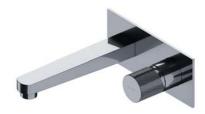

OMNIRES CONTOUR is a complete fittings collection comprising basin, bath, shower and bidet mixers, as well as relevant systems intended for concealed and exposed installation.

The product family is available in four colour finishes: brushed gold PVD, brushed copper PVD, brushed anthracite PVD and chrome.

4-hole bath mixer CT8032AT

FINISH | BRUSHED ANTHRACITE PVD CONTOUR

FINISH | POLISHED CHROME CONTOUR

Basin mixer CT8010CR

Basin mixer CT8015CR

Tall basin mixer CT8012CR

Bidet mixer CT8020CR

5-hole bath mixer CT8037-1CR