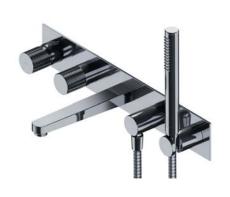

PRODUCT INNOVATIONS CONTOUR

The design of each product has been carefully considered to ensure the highest functionality and complete visual harmony. The bath mixer comprises a centrally positioned spout and four cylindrical elements that hold different functions.

The mixer's symmetrical form has been developed to perfectly complement the bath, creating a well-considered harmonious composition. The concealed installation guarantees economy of space and ease of cleaning.