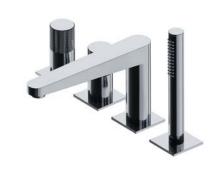

PRODUCT INNOVATIONS CONTOUR

The design of each product has been carefully considered to ensure the highest functionality and complete visual harmony. The bath mixer comprises a centrally positioned spout and four cylindrical elements that hold different functions.

The mixer's symmetrical form has been developed to perfectly complement the bath, creating a well-considered harmonious composition. The concealed installation guarantees economy of space and ease of cleaning.