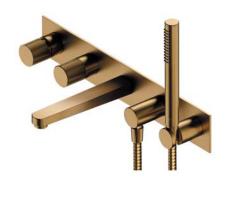

Floor-standing bath mixer CT8033CR

4-hole bath mixer CT8032CR

FINISH | POLISHED CHROME

Bidet system **SYSCTBI1CR** 

Shower system **SYSCT10CR** 

Thermostatic shower system **SYSCT11CR** 

Thermostatic shower system CT8044CR