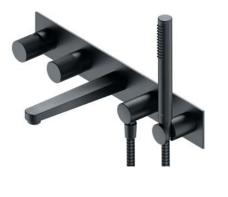

OMNIRES CONTOUR is a complete fittings collection comprising basin, bath, shower and bidet mixers, as well as relevant systems intended for concealed and exposed installation.

The product family is available in four colour finishes: brushed gold PVD, brushed copper PVD, brushed anthracite PVD and chrome.

Floor-standing bath mixer CT8033CR

4-hole bath mixer CT8032CR

FINISH | POLISHED CHROME

Bidet system **SYSCTBI1CR** 

Shower system **SYSCT10CR** 

Thermostatic shower system **SYSCT11CR** 

Thermostatic shower system CT8044CR