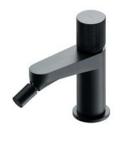

OMNIRES CONTOUR is a complete fittings collection comprising basin, bath, shower and bidet mixers, as well as relevant systems intended for concealed and exposed installation.

The product family is available in four colour finishes: brushed gold PVD, brushed copper PVD, brushed anthracite PVD and chrome.

FINISH | BRUSHED GOLD PVD

Basin mixer CT8015GLB

Tall basin mixer CT8012GLB

Bidet mixer CT8020GLB

5-hole bath mixer CT8037-1GLB

Floor-standing bath mixer CT8033GLB

4-hole bath mixer CT8032GLB

FINISH | BRUSHED GOLD PVD