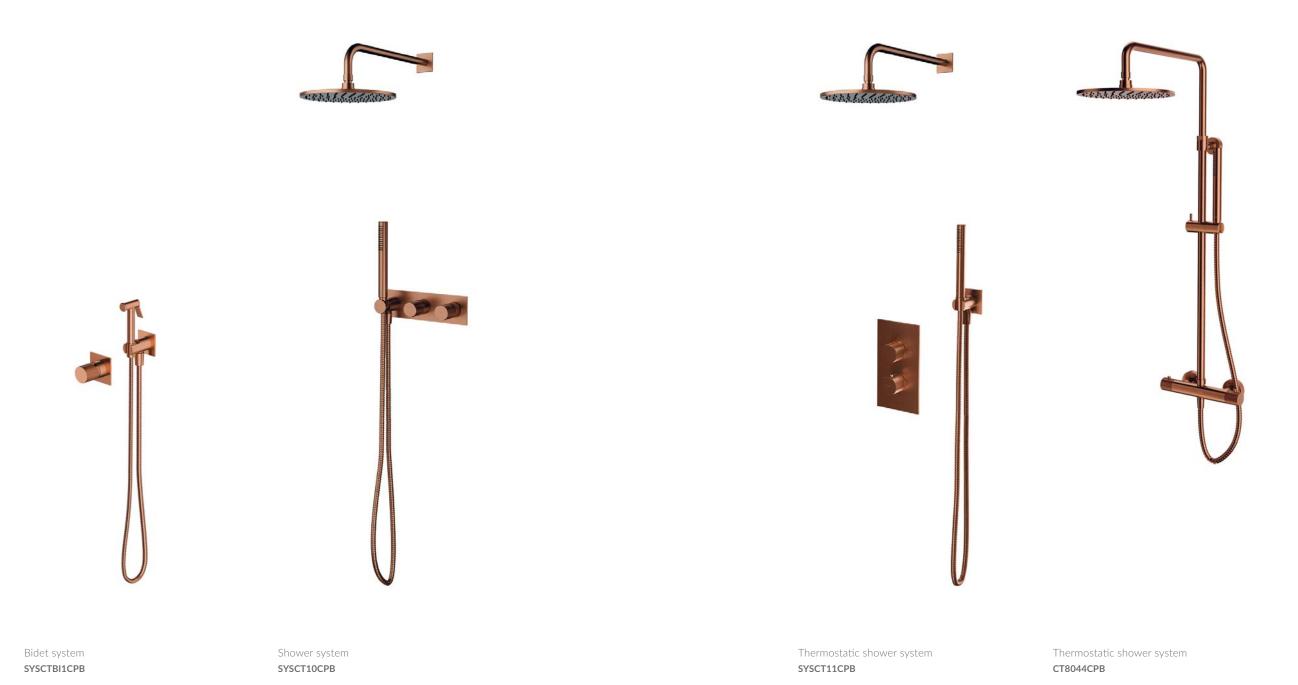

FINISH | BRUSHED COPPER PVD

Basin mixer CT8010CPB

Basin mixer CT8015CPB

Tall basin mixer CT8012CPB

Bidet mixer CT8020CPB

5-hole bath mixer CT8037-1CPB

Floor-standing bath mixer CT8033CPB

4-hole bath mixer CT8032CPB