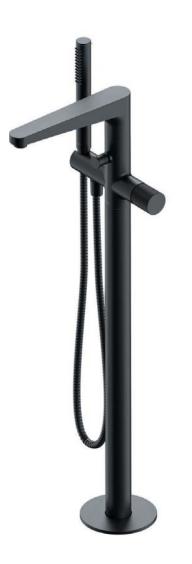

PRODUCT INNOVATIONS CONTOUR

The design of each product has been carefully considered to ensure the highest functionality and complete visual harmony. The bath mixer comprises a centrally positioned spout and four cylindrical elements that hold different functions.

The mixer's symmetrical form has been developed to perfectly complement the bath, creating a well-considered harmonious composition. The concealed installation guarantees economy of space and ease of cleaning.

FINISH | BRUSHED GOLD PVD

Basin mixer CT8015GLB

Tall basin mixer CT8012GLB

Bidet mixer CT8020GLB

5-hole bath mixer CT8037-1GLB

Floor-standing bath mixer CT8033GLB

4-hole bath mixer CT8032GLB

FINISH | BRUSHED GOLD PVD