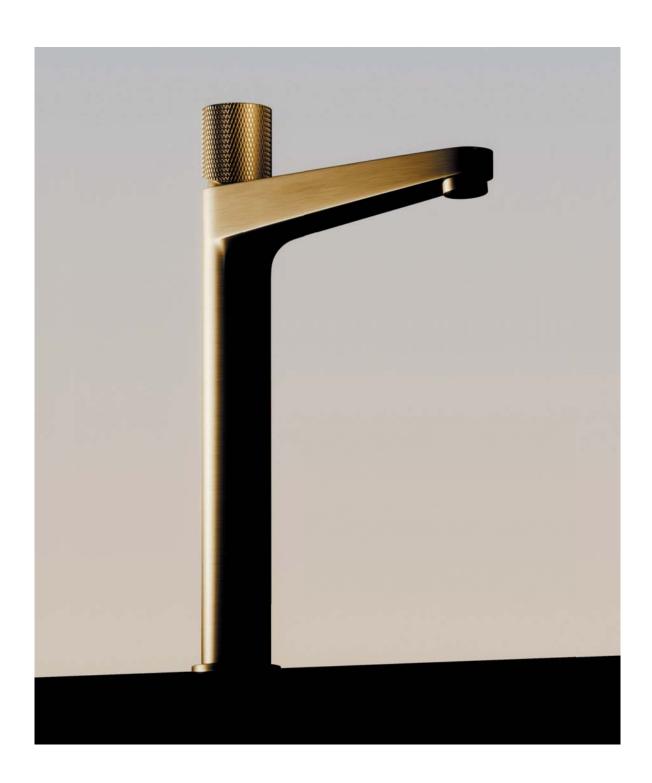

## **OMNIRES**

COLLECTION

CONTOUR is a luxury bathroom fittings collection distinguished by a strong architectural form, tactile textures, and the use of innovative technologies that guarantee enhanced functionality and remarkable durability.

The collection achieves luxurious tactility through pleasant jewel-like details. Diamond-cut milling provides comfortable ergonomics and a good grip while embellishing the clean cylindrical forms. To ensure optimal functionality, hot and cold water are clearly marked, guaranteeing fully intuitive operation.

The brushed finishes of gold, copper, and anthracite have been engineered to add depth to the products and create richness. In response to touch, the surfaces temporarily acquire a natural patina effect, giving bathroom fittings an organic feel, whilst ensuring the highest durability offered by PVD technology.