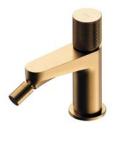

FINISH | BRUSHED GOLD PVD

Basin mixer CT8015GLB

Tall basin mixer CT8012GLB

Bidet mixer CT8020GLB

5-hole bath mixer CT8037-1GLB

Floor-standing bath mixer CT8033GLB

4-hole bath mixer CT8032GLB

FINISH | BRUSHED GOLD PVD

FINISH | BRUSHED COPPER PVD

Basin mixer CT8010CPB

Basin mixer CT8015CPB

Tall basin mixer CT8012CPB

Bidet mixer CT8020CPB

5-hole bath mixer CT8037-1CPB

Floor-standing bath mixer CT8033CPB

4-hole bath mixer CT8032CPB

FINISH | BRUSHED COPPER PVD

FINISH | BRUSHED ANTHRACITE PVD CONTOUR

Basin mixer CT8010AT

Basin mixer CT8015AT

Tall basin mixer CT8012AT

Bidet mixer CT8020AT

5-hole bath mixer CT8037-1AT

Floor-standing bath mixer CT8033AT

4-hole bath mixer CT8032AT

FINISH | BRUSHED ANTHRACITE PVD CONTOUR

FINISH | POLISHED CHROME CONTOUR

Basin mixer CT8010CR

Basin mixer CT8015CR

Tall basin mixer CT8012CR

Bidet mixer CT8020CR

5-hole bath mixer CT8037-1CR