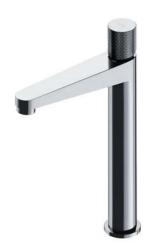

OMNIRES CONTOUR is a complete fittings collection comprising basin, bath, shower and bidet mixers, as well as relevant systems intended for concealed and exposed installation.

The product family is available in four colour finishes: brushed gold PVD, brushed copper PVD, brushed anthracite PVD and chrome.

FINISH | BRUSHED GOLD PVD

Basin mixer CT8015GLB

Tall basin mixer CT8012GLB

Bidet mixer CT8020GLB

5-hole bath mixer CT8037-1GLB

Floor-standing bath mixer CT8033GLB

4-hole bath mixer CT8032GLB

FINISH | BRUSHED GOLD PVD