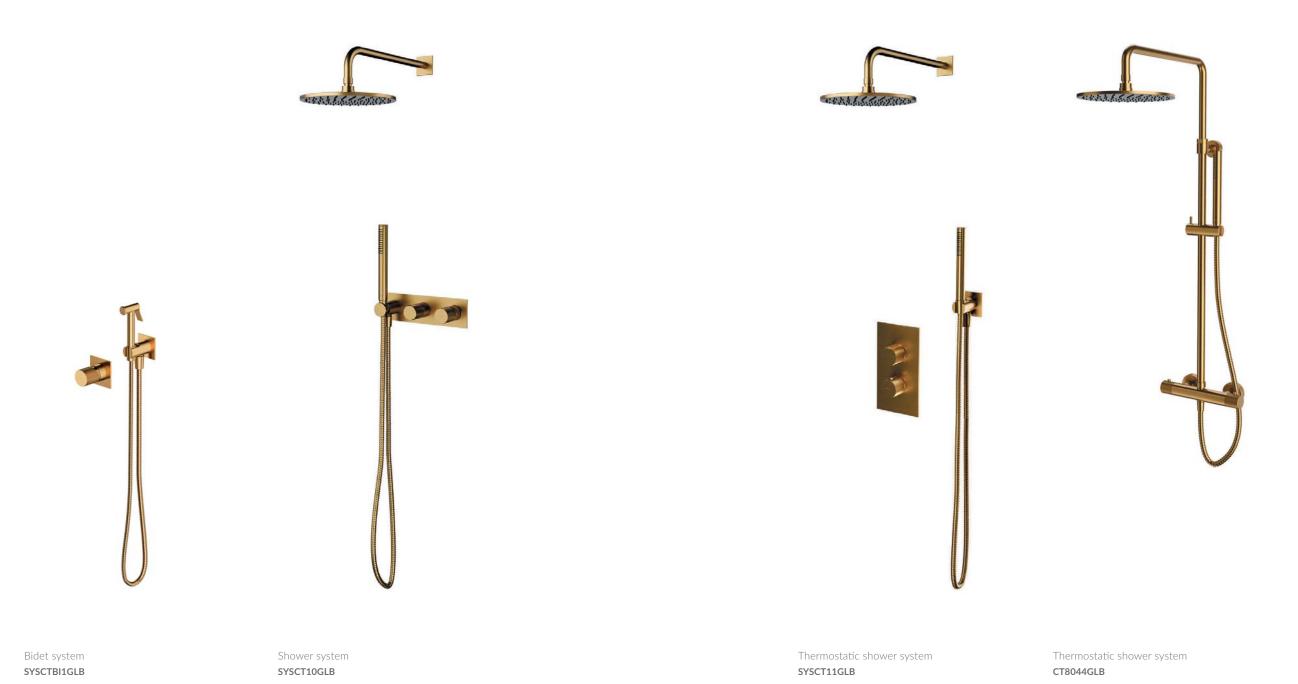

Floor-standing bath mixer CT8033CR

4-hole bath mixer CT8032CR

FINISH | POLISHED CHROME

Bidet system **SYSCTBI1CR** 

Shower system **SYSCT10CR** 

Thermostatic shower system **SYSCT11CR** 

Thermostatic shower system CT8044CR