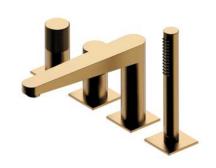

PRODUCT INNOVATIONS CONTOUR

The design of each product has been carefully considered to ensure the highest functionality and complete visual harmony. The bath mixer comprises a centrally positioned spout and four cylindrical elements that hold different functions.

The mixer's symmetrical form has been developed to perfectly complement the bath, creating a well-considered harmonious composition. The concealed installation guarantees economy of space and ease of cleaning.