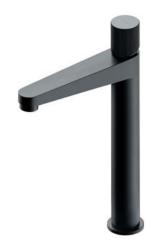

OMNIRES CONTOUR is a complete fittings collection comprising basin, bath, shower and bidet mixers, as well as relevant systems intended for concealed and exposed installation.

The product family is available in four colour finishes: brushed gold PVD, brushed copper PVD, brushed anthracite PVD and chrome.

FINISH | BRUSHED GOLD PVD

Basin mixer CT8015GLB

Tall basin mixer CT8012GLB

Bidet mixer CT8020GLB

5-hole bath mixer CT8037-1GLB

Floor-standing bath mixer CT8033GLB

4-hole bath mixer CT8032GLB

FINISH | BRUSHED GOLD PVD