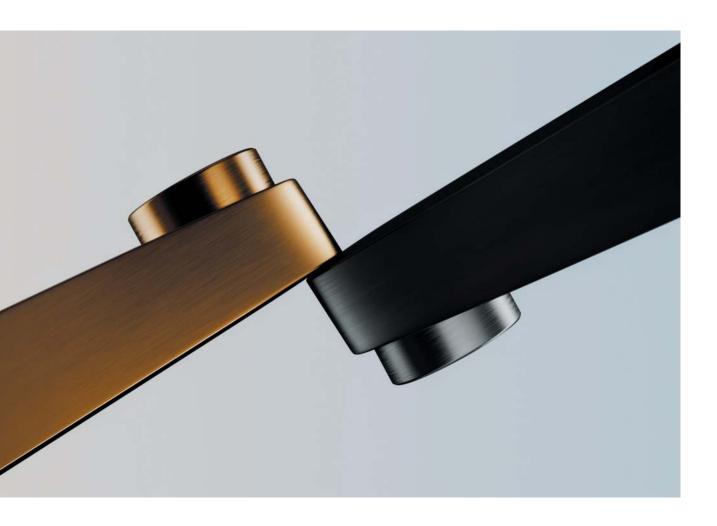

The collection achieves luxurious tactility through pleasant jewel-like details. Diamond-cut milling provides comfortable ergonomics and a good grip while embellishing the clean cylindrical forms. To ensure optimal functionality, hot and cold water are clearly marked, guaranteeing fully intuitive operation.

The brushed finishes of gold, copper, and anthracite have been engineered to add depth to the products and create richness. In response to touch, the surfaces temporarily acquire a natural patina effect, giving bathroom fittings an organic feel, whilst ensuring the highest durability offered by PVD technology.

**PVD** technology utilised across the brushed gold, the brushed copper and the brushed anthracite colour finishes guarantees the highest possible durability and facilitates cleaning.

PRODUCT FAMILY CONTOUR