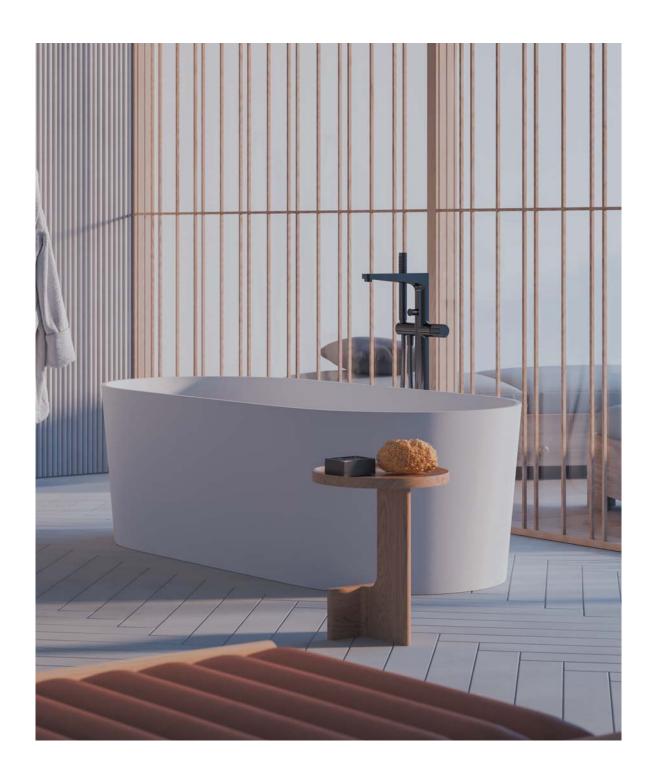

PRODUCT INNOVATIONS CONTOUR

The design of each product has been carefully considered to ensure the highest functionality and complete visual harmony. The bath mixer comprises a centrally positioned spout and four cylindrical elements that hold different functions.

The mixer's symmetrical form has been developed to perfectly complement the bath, creating a well-considered harmonious composition. The concealed installation guarantees economy of space and ease of cleaning.