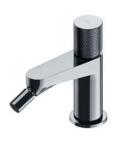

OMNIRES CONTOUR is a complete fittings collection comprising basin, bath, shower and bidet mixers, as well as relevant systems intended for concealed and exposed installation.

The product family is available in four colour finishes: brushed gold PVD, brushed copper PVD, brushed anthracite PVD and chrome.

FINISH | BRUSHED GOLD PVD

Basin mixer CT8015GLB

Tall basin mixer CT8012GLB

Bidet mixer CT8020GLB

5-hole bath mixer CT8037-1GLB

Floor-standing bath mixer CT8033GLB

4-hole bath mixer CT8032GLB

FINISH | BRUSHED GOLD PVD

FINISH | BRUSHED COPPER PVD

Basin mixer CT8010CPB

Basin mixer CT8015CPB

Tall basin mixer CT8012CPB

Bidet mixer CT8020CPB

5-hole bath mixer CT8037-1CPB

Floor-standing bath mixer CT8033CPB

4-hole bath mixer CT8032CPB

FINISH | BRUSHED COPPER PVD

FINISH | BRUSHED ANTHRACITE PVD CONTOUR

Basin mixer CT8010AT

Basin mixer CT8015AT

Tall basin mixer CT8012AT

Bidet mixer CT8020AT

5-hole bath mixer CT8037-1AT

Floor-standing bath mixer CT8033AT

4-hole bath mixer CT8032AT

FINISH | BRUSHED ANTHRACITE PVD CONTOUR

FINISH | POLISHED CHROME CONTOUR

Basin mixer CT8010CR

Basin mixer CT8015CR

Tall basin mixer CT8012CR

Bidet mixer CT8020CR

5-hole bath mixer CT8037-1CR

Floor-standing bath mixer CT8033CR

4-hole bath mixer CT8032CR

FINISH | POLISHED CHROME

Bidet system **SYSCTBI1CR** 

Shower system **SYSCT10CR** 

Thermostatic shower system **SYSCT11CR** 

Thermostatic shower system CT8044CR