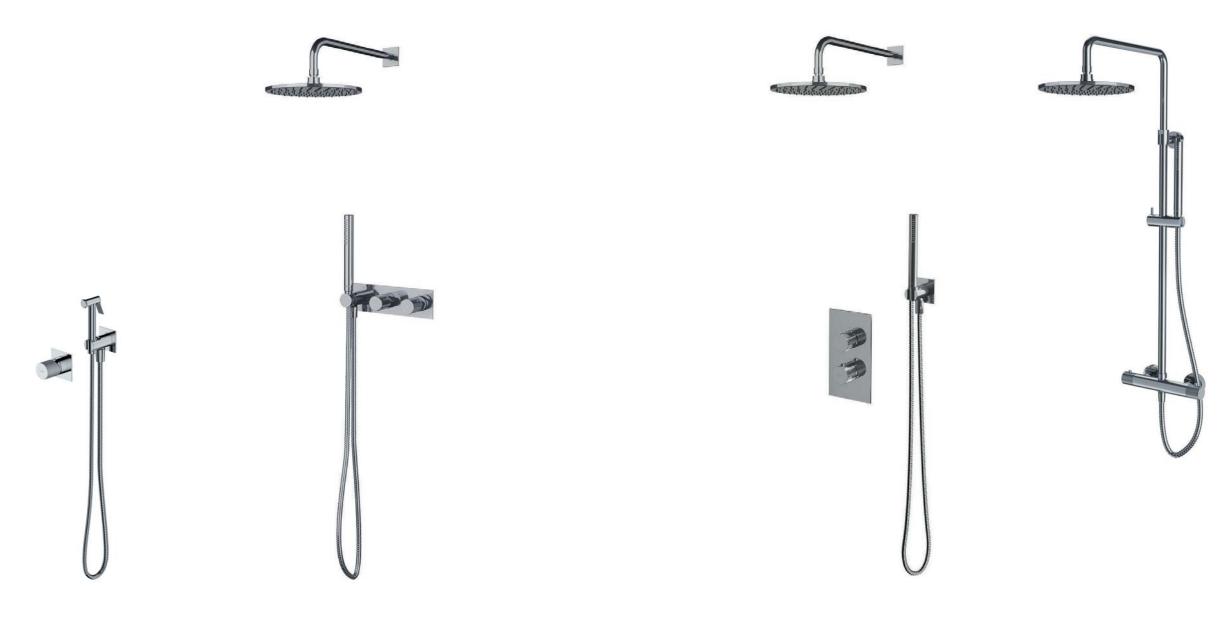

Floor-standing bath mixer CT8033CR

4-hole bath mixer CT8032CR

FINISH | POLISHED CHROME

Bidet system **SYSCTBI1CR** 

Shower system **SYSCT10CR** 

Thermostatic shower system **SYSCT11CR** 

Thermostatic shower system CT8044CR