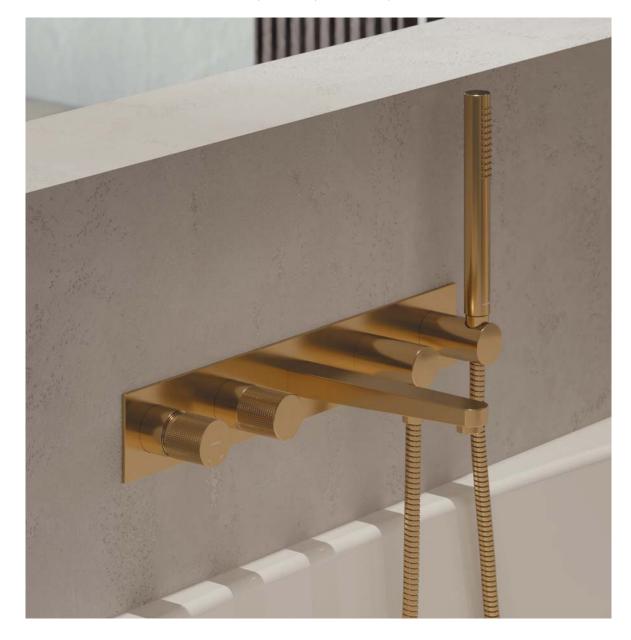

PRODUCT INNOVATIONS CONTOUR

The design of each product has been carefully considered to ensure the highest functionality and complete visual harmony. The bath mixer comprises a centrally positioned spout and four cylindrical elements that hold different functions.

The mixer's symmetrical form has been developed to perfectly complement the bath, creating a well-considered harmonious composition. The concealed installation guarantees economy of space and ease of cleaning.