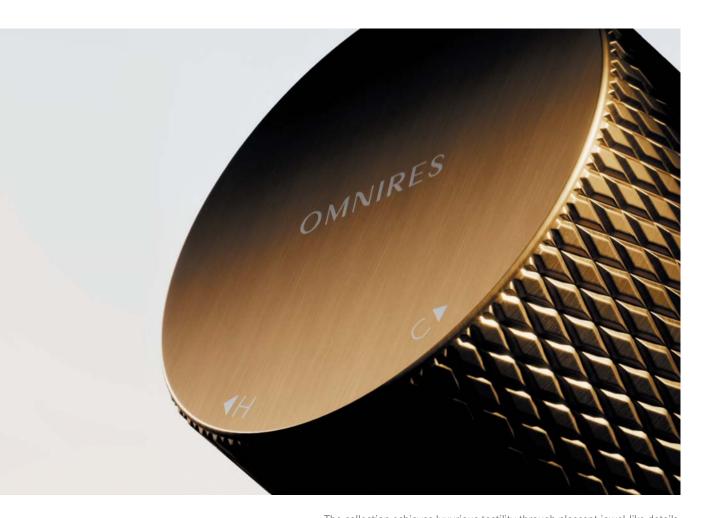

The collection achieves luxurious tactility through pleasant jewel-like details. Diamond-cut milling provides comfortable ergonomics and a good grip while embellishing the clean cylindrical forms. To ensure optimal functionality, hot and cold water are clearly marked, guaranteeing fully intuitive operation.

The brushed finishes of gold, copper, and anthracite have been engineered to add depth to the products and create richness. In response to touch, the surfaces temporarily acquire a natural patina effect, giving bathroom fittings an organic feel, whilst ensuring the highest durability offered by PVD technology.