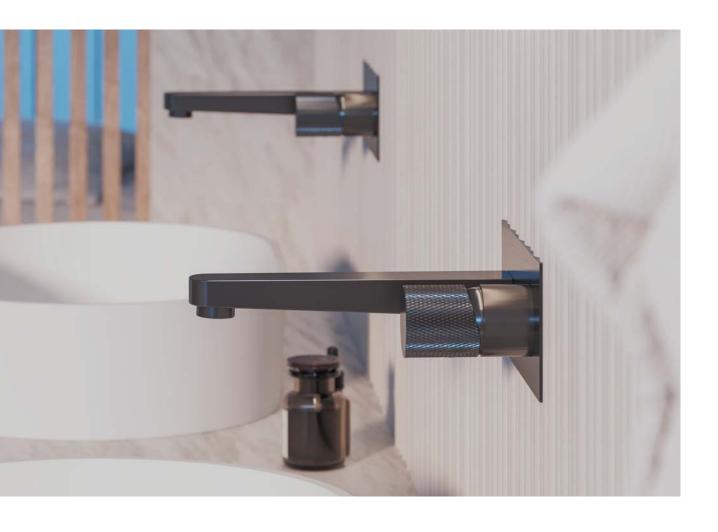

The brushed finishes of gold, copper, and anthracite have been engineered to add depth to the products and create richness. In response to touch, the surfaces temporarily acquire a natural patina effect, giving bathroom fittings an organic feel, whilst ensuring the highest durability offered by PVD technology.

**PVD** technology utilised across the brushed gold, the brushed copper and the brushed anthracite colour finishes guarantees the highest possible durability and facilitates cleaning.

PRODUCT FAMILY CONTOUR