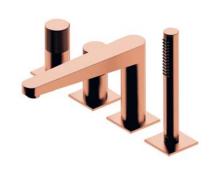

PRODUCT INNOVATIONS CONTOUR

The design of each product has been carefully considered to ensure the highest functionality and complete visual harmony. The bath mixer comprises a centrally positioned spout and four cylindrical elements that hold different functions.

The mixer's symmetrical form has been developed to perfectly complement the bath, creating a well-considered harmonious composition. The concealed installation guarantees economy of space and ease of cleaning.