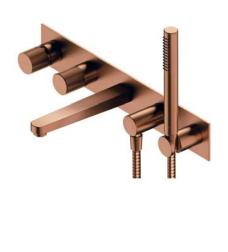

PRODUCT INNOVATIONS CONTOUR

The design of each product has been carefully considered to ensure the highest functionality and complete visual harmony. The bath mixer comprises a centrally positioned spout and four cylindrical elements that hold different functions.

FINISH | BRUSHED COPPER PVD

Basin mixer CT8010CPB

Basin mixer CT8015CPB

Tall basin mixer CT8012CPB

Bidet mixer CT8020CPB

5-hole bath mixer CT8037-1CPB

Floor-standing bath mixer CT8033CPB

4-hole bath mixer CT8032CPB