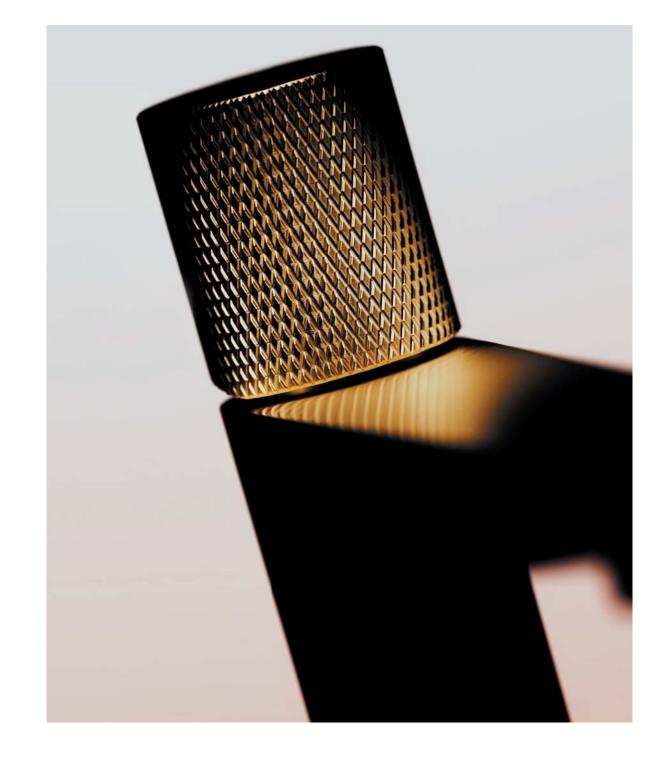

The collection achieves luxurious tactility through pleasant jewel-like details. Diamond-cut milling provides comfortable ergonomics and a good grip while embellishing the clean cylindrical forms. To ensure optimal functionality, hot and cold water are clearly marked, guaranteeing fully intuitive operation.

The brushed finishes of gold, copper, and anthracite have been engineered to add depth to the products and create richness. In response to touch, the surfaces temporarily acquire a natural patina effect, giving bathroom fittings an organic feel, whilst ensuring the highest durability offered by PVD technology.