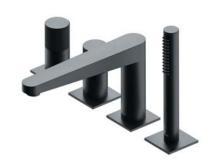

PRODUCT INNOVATIONS CONTOUR

The design of each product has been carefully considered to ensure the highest functionality and complete visual harmony. The bath mixer comprises a centrally positioned spout and four cylindrical elements that hold different functions.

4-hole bath mixer CT8032AT

FINISH | BRUSHED ANTHRACITE PVD CONTOUR

FINISH | POLISHED CHROME CONTOUR

Basin mixer CT8010CR

Basin mixer CT8015CR

Tall basin mixer CT8012CR

Bidet mixer CT8020CR

5-hole bath mixer CT8037-1CR