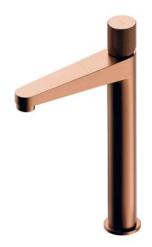

FINISH | BRUSHED COPPER PVD

Basin mixer CT8010CPB

Basin mixer CT8015CPB

Tall basin mixer CT8012CPB

Bidet mixer CT8020CPB

5-hole bath mixer CT8037-1CPB

Floor-standing bath mixer CT8033CPB

4-hole bath mixer CT8032CPB