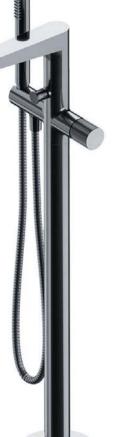

The collection achieves luxurious tactility through pleasant jewel-like details. Diamond-cut milling provides comfortable ergonomics and a good grip while embellishing the clean cylindrical forms. To ensure optimal functionality, hot and cold water are clearly marked, guaranteeing fully intuitive operation.

The brushed finishes of gold, copper, and anthracite have been engineered to add depth to the products and create richness. In response to touch, the surfaces temporarily acquire a natural patina effect, giving bathroom fittings an organic feel, whilst ensuring the highest durability offered by PVD technology.

**PVD** technology utilised across the brushed gold, the brushed copper and the brushed anthracite colour finishes guarantees the highest possible durability and facilitates cleaning.

PRODUCT FAMILY CONTOUR