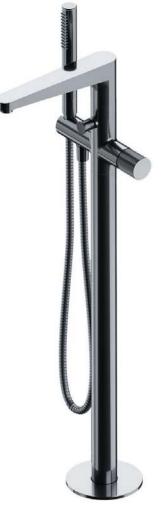

PRODUCT INNOVATIONS CONTOUR

The design of each product has been carefully considered to ensure the highest functionality and complete visual harmony. The bath mixer comprises a centrally positioned spout and four cylindrical elements that hold different functions.

The mixer's symmetrical form has been developed to perfectly complement the bath, creating a well-considered harmonious composition. The concealed installation guarantees economy of space and ease of cleaning.

Floor-standing bath mixer CT8033CR

4-hole bath mixer CT8032CR

FINISH | POLISHED CHROME

Bidet system **SYSCTBI1CR** 

Shower system **SYSCT10CR** 

Thermostatic shower system **SYSCT11CR** 

Thermostatic shower system CT8044CR