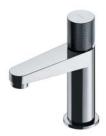

OMNIRES CONTOUR is a complete fittings collection comprising basin, bath, shower and bidet mixers, as well as relevant systems intended for concealed and exposed installation.

The product family is available in four colour finishes: brushed gold PVD, brushed copper PVD, brushed anthracite PVD and chrome.

4-hole bath mixer CT8032AT

FINISH | BRUSHED ANTHRACITE PVD CONTOUR

FINISH | POLISHED CHROME CONTOUR

Basin mixer CT8010CR

Basin mixer CT8015CR

Tall basin mixer CT8012CR

Bidet mixer CT8020CR

5-hole bath mixer CT8037-1CR