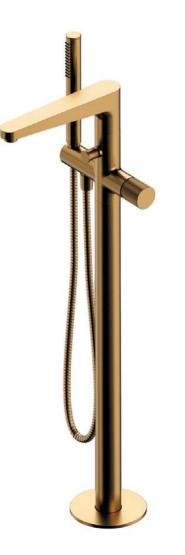

PRODUCT INNOVATIONS CONTOUR

The design of each product has been carefully considered to ensure the highest functionality and complete visual harmony. The bath mixer comprises a centrally positioned spout and four cylindrical elements that hold different functions.

The mixer's symmetrical form has been developed to perfectly complement the bath, creating a well-considered harmonious composition. The concealed installation guarantees economy of space and ease of cleaning.

FINISH | BRUSHED GOLD PVD

Basin mixer CT8015GLB

Tall basin mixer CT8012GLB

Bidet mixer CT8020GLB

5-hole bath mixer CT8037-1GLB

Floor-standing bath mixer CT8033GLB

4-hole bath mixer CT8032GLB

FINISH | BRUSHED GOLD PVD