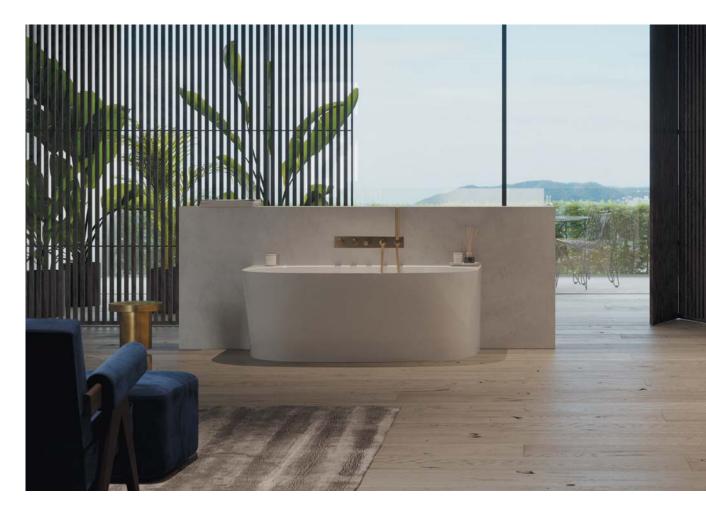

PRODUCT INNOVATIONS CONTOUR

The design of each product has been carefully considered to ensure the highest functionality and complete visual harmony. The bath mixer comprises a centrally positioned spout and four cylindrical elements that hold different functions.

The mixer's symmetrical form has been developed to perfectly complement the bath, creating a well-considered harmonious composition. The concealed installation guarantees economy of space and ease of cleaning.