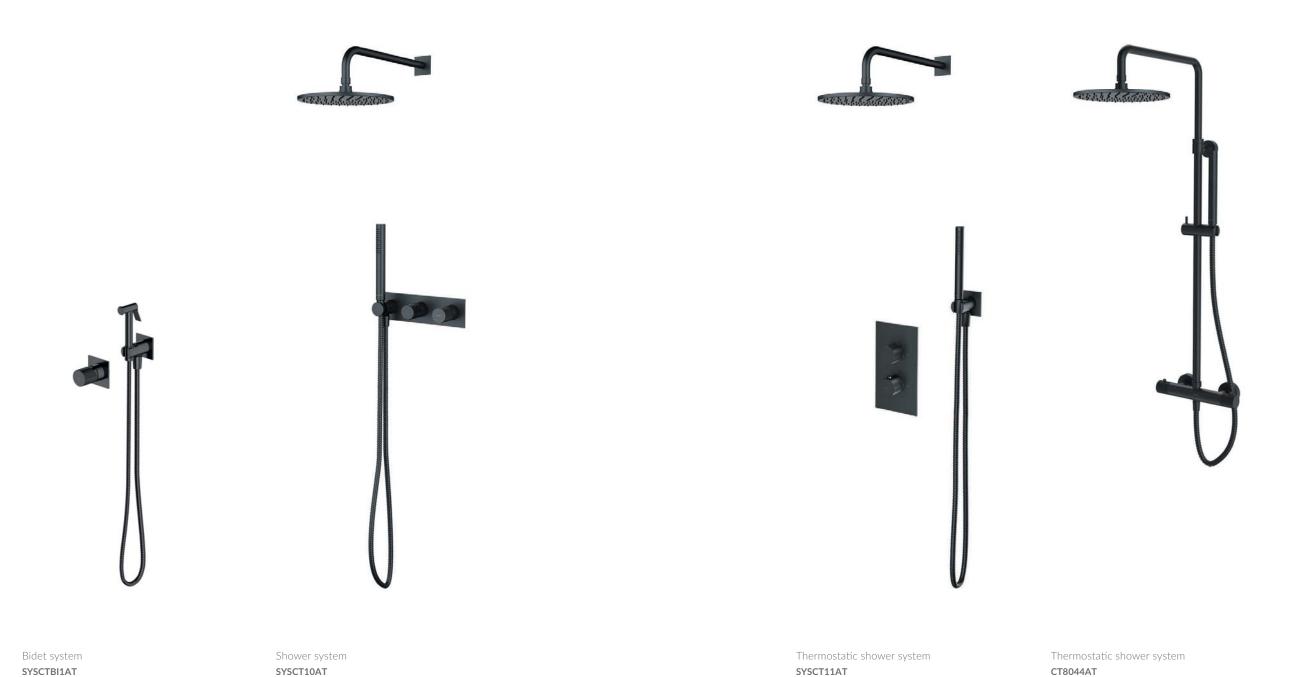

OMNIRES CONTOUR is a complete fittings collection comprising basin, bath, shower and bidet mixers, as well as relevant systems intended for concealed and exposed installation.

The product family is available in four colour finishes: brushed gold PVD, brushed copper PVD, brushed anthracite PVD and chrome.

Floor-standing bath mixer CT8033CR

4-hole bath mixer CT8032CR

FINISH | POLISHED CHROME

Bidet system **SYSCTBI1CR** 

Shower system **SYSCT10CR** 

Thermostatic shower system **SYSCT11CR** 

Thermostatic shower system CT8044CR