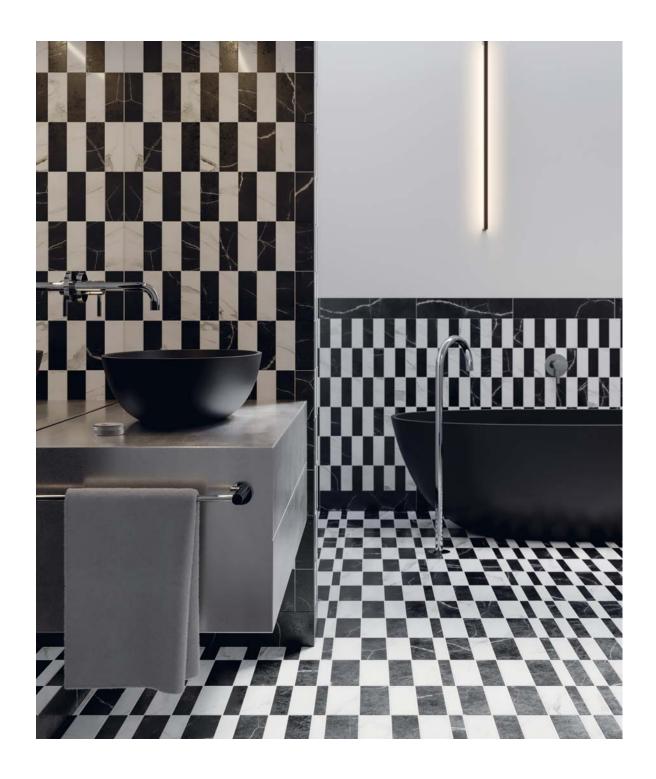

## **OMNIRES**

SHELL

COLLECTION

Basins and baths from the SHELL collection, designed by Pawlak & Stawarski Studio, embody a modern elliptical form that gently tapers towards the base. Their striking silhouette, with perfectly balanced proportions, offers a sophisticated and decorative accent to elevate any bathroom interior.

MONOLITHIC FORM

The minimalist shapes have a lightweight yet solid look, creating an effect of monoliths carved from rock. The skilfully contoured silhouette, meticulously finished edges and a matching waste cover create a form of ideal proportions and contemporary character.

The baths and basins are available in classic white, deep black, subtle grey and a warm shade of beige. The carefully selected colour palette of the collection perfectly complements both traditional interiors and modern spaces.