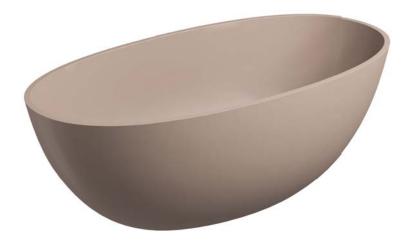

## **OMNIRES**

SHELL

COLLECTION

Basins and baths from the SHELL collection, designed by Pawlak & Stawarski Studio, embody a modern elliptical form that gently tapers towards the base. Their striking silhouette, with perfectly balanced proportions, offers a sophisticated and decorative accent to elevate any bathroom interior.

MONOLITHIC FORM

The minimalist shapes have a lightweight yet solid look, creating an effect of monoliths carved from rock. The skilfully contoured silhouette, meticulously finished edges and a matching waste cover create a form of ideal proportions and contemporary character.

The baths and basins are available in classic white, deep black, subtle grey and a warm shade of beige. The carefully selected colour palette of the collection perfectly complements both traditional interiors and modern spaces.

Freestanding bath, 175 x 78 cm

SHELL175WWBLV, matt black lava SHELL175WWAG, matt ash grey SHELL175WWDB, matt dune beige SHELL175WWBP, gloss white SHELL175WWBM, matt white Freestanding bath, 160 x 75 cm