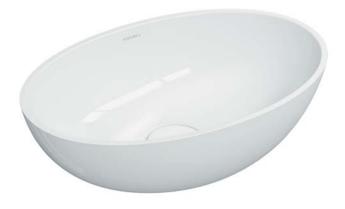

## **OMNIRES**

SHELL

COLLECTION

Basins and baths from the SHELL collection, designed by Pawlak & Stawarski Studio, embody a modern elliptical form that gently tapers towards the base. Their striking silhouette, with perfectly balanced proportions, offers a sophisticated and decorative accent to elevate any bathroom interior.

MONOLITHIC FORM

The minimalist shapes have a lightweight yet solid look, creating an effect of monoliths carved from rock. The skilfully contoured silhouette, meticulously finished edges and a matching waste cover create a form of ideal proportions and contemporary character.

The baths and basins are available in classic white, deep black, subtle grey and a warm shade of beige. The carefully selected colour palette of the collection perfectly complements both traditional interiors and modern spaces.

SHELLUNBLY, matt black lava SHELLUNAG, matt ash grey SHELLUNDB, matt dune beige SHELLUNBP, gloss white SHELLUNBM, matt white

Countertop basin, 50 x 32 cm

SHELL500UNBLY, matt black lava
SHELL500UNAG, matt ash grey
SHELL500UNDB, matt dune beige
SHELL500UNBP, gloss white
SHELL500UNBM, matt white