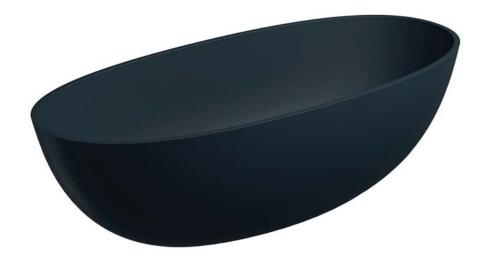

The baths and basins are available in classic white, deep black, subtle grey and a warm shade of beige. The carefully selected colour palette of the collection perfectly complements both traditional interiors and modern spaces.

Freestanding bath, 175 x 78 cm

SHELL175WWBLV, matt black lava SHELL175WWAG, matt ash grey SHELL175WWDB, matt dune beige SHELL175WWBP, gloss white SHELL175WWBM, matt white Freestanding bath, 160 x 75 cm

SHELLWWBLV, matt black lava SHELLWWAG, matt ash grey SHELLWWDB, matt dune beige SHELLWWBP, gloss white SHELLWWBM, matt white

Freestanding bath, 148 x 75 cm

SHELL148WWBLV, matt black lava SHELL148WWAG, matt ash grey SHELL148WWDB, matt dune beige SHELL148WWBP, gloss white SHELL148WWBM, matt white Countertop basin, 60 x 35 cm