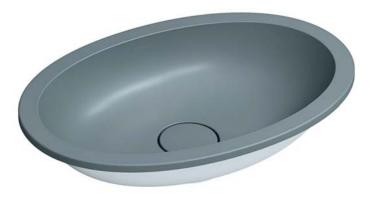

## **OMNIRES**

SHELL

COLLECTION

Basins and baths from the SHELL collection, designed by Pawlak & Stawarski Studio, embody a modern elliptical form that gently tapers towards the base. Their striking silhouette, with perfectly balanced proportions, offers a sophisticated and decorative accent to elevate any bathroom interior.

MONOLITHIC FORM

The minimalist shapes have a lightweight yet solid look, creating an effect of monoliths carved from rock. The skilfully contoured silhouette, meticulously finished edges and a matching waste cover create a form of ideal proportions and contemporary character.

The baths and basins are available in classic white, deep black, subtle grey and a warm shade of beige. The carefully selected colour palette of the collection perfectly complements both traditional interiors and modern spaces.

SHELLUNBLY, matt black lava SHELLUNAG, matt ash grey SHELLUNDB, matt dune beige SHELLUNBP, gloss white SHELLUNBM, matt white

Countertop basin, 50 x 32 cm

SHELL500UNBLY, matt black lava
SHELL500UNAG, matt ash grey
SHELL500UNDB, matt dune beige
SHELL500UNBP, gloss white
SHELL500UNBM, matt white