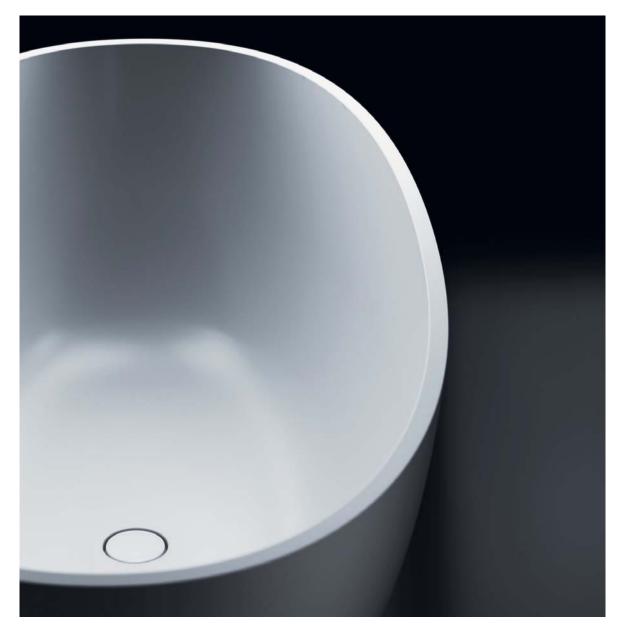

MONOLITHIC FORM

The minimalist shapes have a lightweight yet solid look, creating an effect of monoliths carved from rock. The skilfully contoured silhouette, meticulously finished edges and a matching waste cover create a form of ideal proportions and contemporary character.

Bartłomiej Pawlak & Łukasz Stawarski

IN FULL COMFORT

The shape of the bath is a modern interpretation of the classic ellipse, with a streamlined interior that supports a comfortable bathing position. Its wide base provides ample space, inviting shared moments of relaxation.

The low-set design of SHELL bath is ideal for bathing children and makes getting in and out much easier, while still offering an optimal depth for an indulgent, soothing experience.

POLISH DOLOMITE ROCK
SHELL