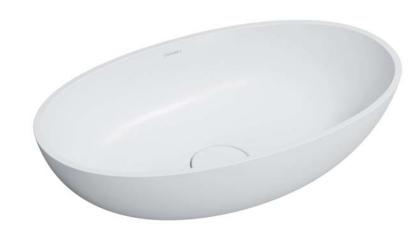

## **OMNIRES**

SHELL

COLLECTION

Basins and baths from the SHELL collection, designed by Pawlak & Stawarski Studio, embody a modern elliptical form that gently tapers towards the base. Their striking silhouette, with perfectly balanced proportions, offers a sophisticated and decorative accent to elevate any bathroom interior.

MONOLITHIC FORM

The minimalist shapes have a lightweight yet solid look, creating an effect of monoliths carved from rock. The skilfully contoured silhouette, meticulously finished edges and a matching waste cover create a form of ideal proportions and contemporary character.

The baths and basins are available in classic white, deep black, subtle grey and a warm shade of beige. The carefully selected colour palette of the collection perfectly complements both traditional interiors and modern spaces.

SHELLUNBLY, matt black lava SHELLUNAG, matt ash grey SHELLUNDB, matt dune beige SHELLUNBP, gloss white SHELLUNBM, matt white

Countertop basin, 50 x 32 cm

SHELL500UNBLY, matt black lava
SHELL500UNAG, matt ash grey
SHELL500UNDB, matt dune beige
SHELL500UNBP, gloss white
SHELL500UNBM, matt white