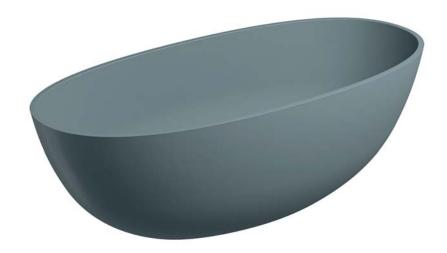

The baths and basins are available in classic white, deep black, subtle grey and a warm shade of beige. The carefully selected colour palette of the collection perfectly complements both traditional interiors and modern spaces.

Freestanding bath, 175 x 78 cm

SHELL175WWBLV, matt black lava SHELL175WWAG, matt ash grey SHELL175WWDB, matt dune beige SHELL175WWBP, gloss white SHELL175WWBM, matt white Freestanding bath, 160 x 75 cm

SHELLWWBLV, matt black lava SHELLWWAG, matt ash grey SHELLWWDB, matt dune beige SHELLWWBP, gloss white SHELLWWBM, matt white

Freestanding bath, 148 x 75 cm

SHELL148WWBLV, matt black lava SHELL148WWAG, matt ash grey SHELL148WWDB, matt dune beige SHELL148WWBP, gloss white SHELL148WWBM, matt white Countertop basin, 60 x 35 cm