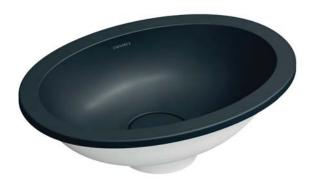

## **OMNIRES**

SHELL

COLLECTION

Basins and baths from the SHELL collection, designed by Pawlak & Stawarski Studio, embody a modern elliptical form that gently tapers towards the base. Their striking silhouette, with perfectly balanced proportions, offers a sophisticated and decorative accent to elevate any bathroom interior.

MONOLITHIC FORM

The minimalist shapes have a lightweight yet solid look, creating an effect of monoliths carved from rock. The skilfully contoured silhouette, meticulously finished edges and a matching waste cover create a form of ideal proportions and contemporary character.

The baths and basins are available in classic white, deep black, subtle grey and a warm shade of beige. The carefully selected colour palette of the collection perfectly complements both traditional interiors and modern spaces.

SHELLUNBLY, matt black lava SHELLUNAG, matt ash grey SHELLUNDB, matt dune beige SHELLUNBP, gloss white SHELLUNBM, matt white

Countertop basin, 50 x 32 cm

SHELL500UNBLY, matt black lava
SHELL500UNAG, matt ash grey
SHELL500UNDB, matt dune beige
SHELL500UNBP, gloss white
SHELL500UNBM, matt white