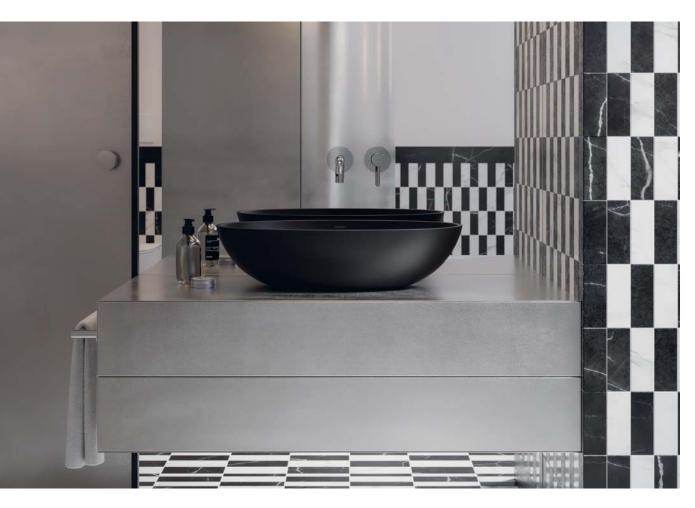

## **OMNIRES**

SHELL

COLLECTION

Basins and baths from the SHELL collection, designed by Pawlak & Stawarski Studio, embody a modern elliptical form that gently tapers towards the base. Their striking silhouette, with perfectly balanced proportions, offers a sophisticated and decorative accent to elevate any bathroom interior.

The baths and basins are available in classic white, deep black, subtle grey and a warm shade of beige. The carefully selected colour palette of the collection perfectly complements both traditional interiors and modern spaces.