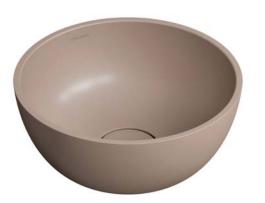

## **OMNIRES**

SHELL

COLLECTION

Basins and baths from the SHELL collection, designed by Pawlak & Stawarski Studio, embody a modern elliptical form that gently tapers towards the base. Their striking silhouette, with perfectly balanced proportions, offers a sophisticated and decorative accent to elevate any bathroom interior.

MONOLITHIC FORM

The minimalist shapes have a lightweight yet solid look, creating an effect of monoliths carved from rock. The skilfully contoured silhouette, meticulously finished edges and a matching waste cover create a form of ideal proportions and contemporary character.

The baths and basins are available in classic white, deep black, subtle grey and a warm shade of beige. The carefully selected colour palette of the collection perfectly complements both traditional interiors and modern spaces.

Countertop basin, Ø35 cm

SHELL350UNBLV, matt black lava SHELL350UNAG, matt ash grey SHELL350UNDB, matt dune beige SHELL350UNBP, gloss white SHELL350UNBM, matt white

Undercounter basin, 48 x 31 cm

SHELL480UPBLY, matt black lava SHELL480UPAG, matt ash grey SHELL480UPDB, matt dune beige SHELL480UPBP, gloss white SHELL480UPBM, matt white Undercounter basin, 38 x 25 cm