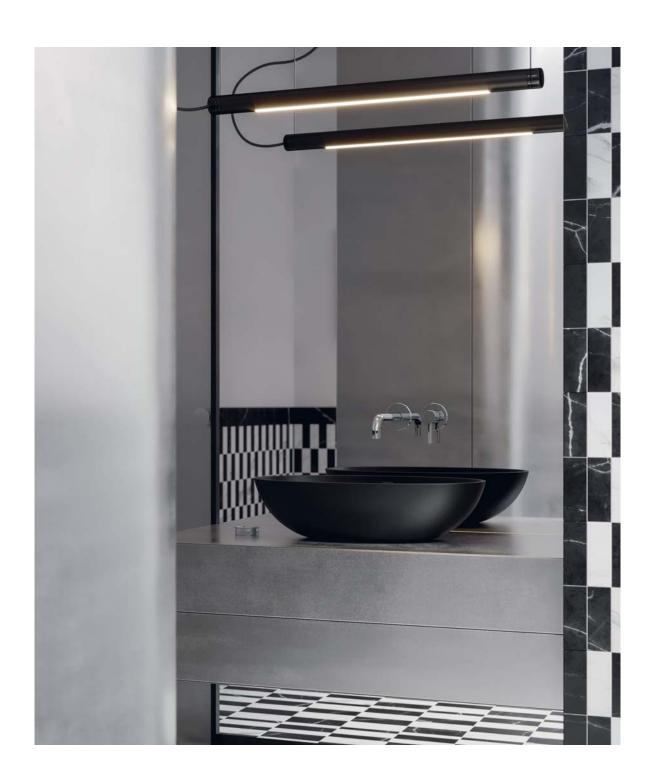

## **OMNIRES**

SHELL

COLLECTION

Basins and baths from the SHELL collection, designed by Pawlak & Stawarski Studio, embody a modern elliptical form that gently tapers towards the base. Their striking silhouette, with perfectly balanced proportions, offers a sophisticated and decorative accent to elevate any bathroom interior.

MONOLITHIC FORM

The minimalist shapes have a lightweight yet solid look, creating an effect of monoliths carved from rock. The skilfully contoured silhouette, meticulously finished edges and a matching waste cover create a form of ideal proportions and contemporary character.

COUNTLESS DESIGN POSSIBILITIES SHELL

The collection's extensive selection of sizes and finishes allows for the creation of a bathroom with a unique character, perfectly tailored to individual design preferences.

The baths and basins are available in classic white, deep black, subtle grey and a warm shade of beige. The carefully selected colour palette of the collection perfectly complements both traditional interiors and modern spaces.