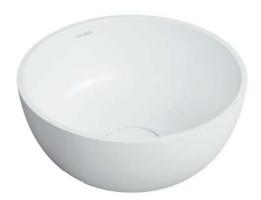

The baths and basins are available in classic white, deep black, subtle gray, warm beige, and a creamy shade of light sand.

The carefully selected colour palette of the collection perfectly complements both traditional interiors and modern spaces.

Countertop basin, Ø35 cm

SHELL350UNBLV, matt black lava SHELL350UNAG, matt ash grey SHELL350UNDB, matt dune beige SHELL350UNWS, matt white sand SHELL350UNBP, gloss white SHELL350UNBM, matt white

Undercounter basin, 48 x 31 cm