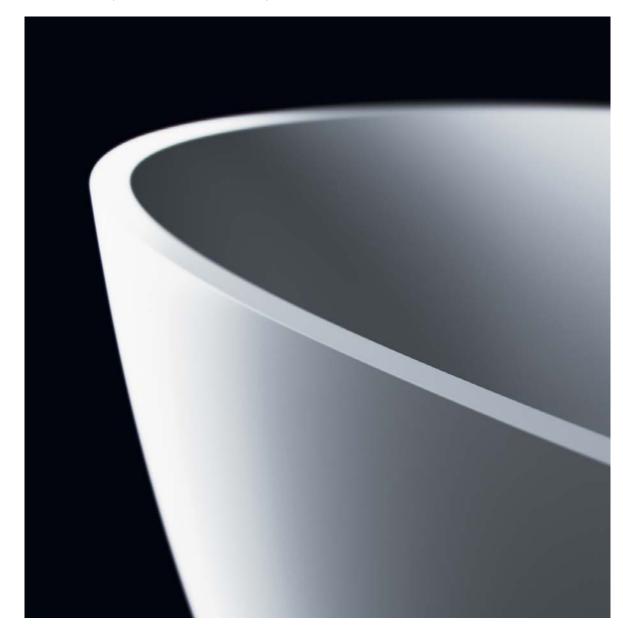

MONOLITHIC FORM

The minimalist shapes have a lightweight yet solid look, creating an effect of monoliths carved from rock. The skilfully contoured silhouette, meticulously finished edges and a matching waste cover create a form of ideal proportions and contemporary character.

MATERIALS AND TECHNOLOGIES SHELL

- The product surface is impeccably smooth and perfectly even, with dimensions that guarantee full compliance with technical drawings.
- The surface is free from any ruptures or micro-openings, preventing bacterial growth and making the product very easy to clean.
- The composite material is characterised by exceptional durability and stability and is resistant to damage, extreme temperatures and loads.
- The surface of baths and basins feels warm to the touch and retains heat exceptionally well, enhancing user comfort and saving energy.
- The composite material provides outstanding acoustic absorption, effectively reducing the sound of water as it falls and hits the surface.