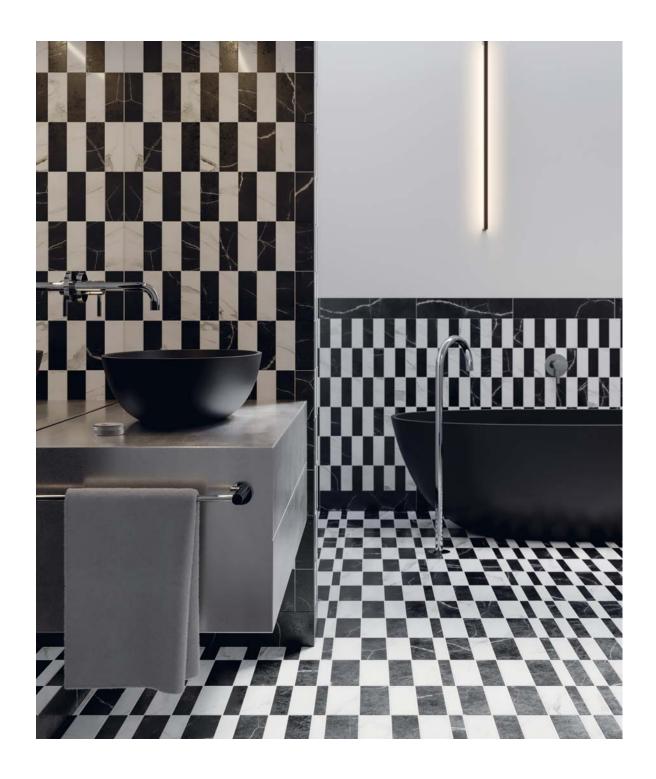

## **OMNIRES**

SHELL

COLLECTION

Basins and baths from the SHELL collection, designed by Pawlak & Stawarski Studio, embody a modern elliptical form that gently tapers towards the base. Their striking silhouette, with perfectly balanced proportions, offers a sophisticated and decorative accent to elevate any bathroom interior.

MONOLITHIC FORM

The minimalist shapes have a lightweight yet solid look, creating an effect of monoliths carved from rock. The skilfully contoured silhouette, meticulously finished edges and a matching waste cover create a form of ideal proportions and contemporary character.

Bartłomiej Pawlak & Łukasz Stawarski

IN FULL COMFORT

The shape of the bath is a modern interpretation of the classic ellipse, with a streamlined interior that supports a comfortable bathing position. Its wide base provides ample space, inviting shared moments of relaxation.

The low-set design of SHELL bath is ideal for bathing children and makes getting in and out much easier, while still offering an optimal depth for an indulgent, soothing experience.

POLISH DOLOMITE ROCK
SHELL