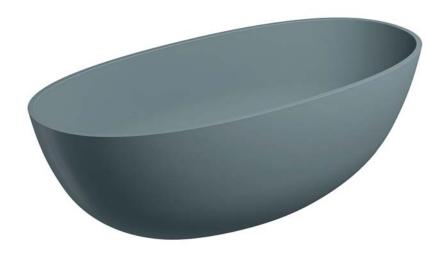

The baths and basins are available in classic white, deep black, subtle gray, warm beige, and a creamy shade of light sand.

The carefully selected colour palette of the collection perfectly complements both traditional interiors and modern spaces.

Freestanding bath, 175 x 78 cm

SHELL175WWBLV, matt black lava SHELL175WWAG, matt ash grey SHELL175WWDB, matt dune beige SHELL175WWWS, matt white sand SHELL175WWBP, gloss white SHELL175WWBM, matt white Freestanding bath, 160 x 75 cm

SHELLWWBLV, matt black lava SHELLWWAG, matt ash grey SHELLWWDB, matt dune beige SHELLWWWS, matt white sand SHELLWWBP, gloss white SHELLWWBM, matt white

Freestanding bath, 148 x 75 cm

SHELL148WWBLV, matt black lava SHELL148WWAG, matt ash grey SHELL148WWDB, matt dune beige SHELL148WWWS, matt white sand SHELL148WWBP, gloss white SHELL148WWBM, matt white Countertop basin, 60 x 35 cm