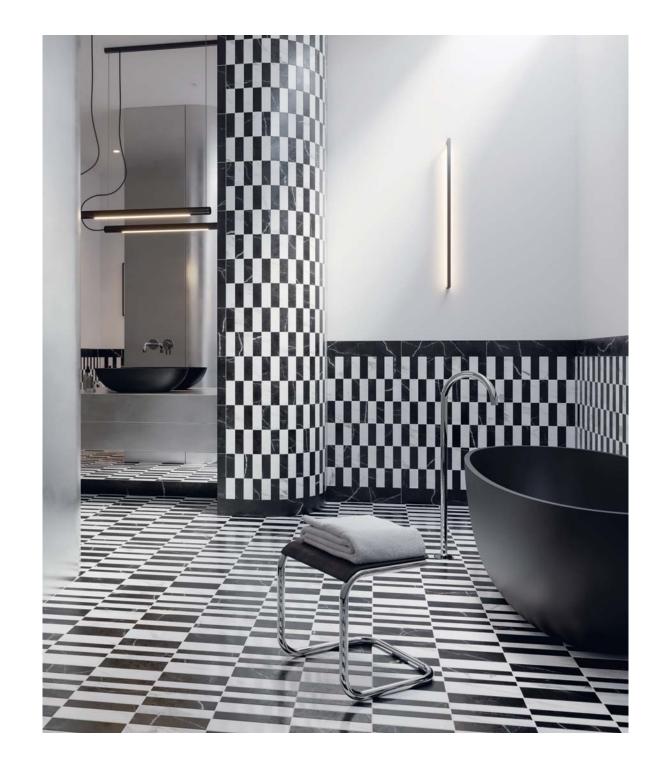

## **OMNIRES**

SHELL

COLLECTION

Basins and baths from the SHELL collection, designed by Pawlak & Stawarski Studio, embody a modern elliptical form that gently tapers towards the base. Their striking silhouette, with perfectly balanced proportions, offers a sophisticated and decorative accent to elevate any bathroom interior.

MONOLITHIC FORM

The minimalist shapes have a lightweight yet solid look, creating an effect of monoliths carved from rock. The skilfully contoured silhouette, meticulously finished edges and a matching waste cover create a form of ideal proportions and contemporary character.

Bartłomiej Pawlak & Łukasz Stawarski

IN FULL COMFORT

The shape of the bath is a modern interpretation of the classic ellipse, with a streamlined interior that supports a comfortable bathing position. Its wide base provides ample space, inviting shared moments of relaxation.

The low-set design of SHELL bath is ideal for bathing children and makes getting in and out much easier, while still offering an optimal depth for an indulgent, soothing experience.

POLISH DOLOMITE ROCK
SHELL