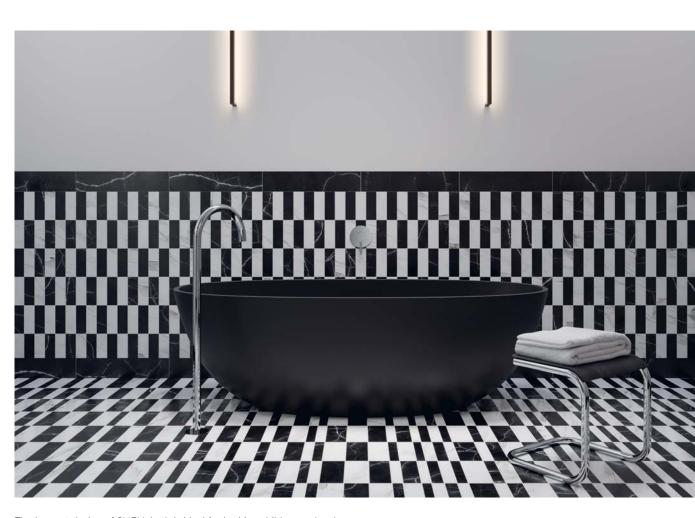

## **OMNIRES**

SHELL

COLLECTION

Basins and baths from the SHELL collection, designed by Pawlak & Stawarski Studio, embody a modern elliptical form that gently tapers towards the base. Their striking silhouette, with perfectly balanced proportions, offers a sophisticated and decorative accent to elevate any bathroom interior.

MONOLITHIC FORM

The minimalist shapes have a lightweight yet solid look, creating an effect of monoliths carved from rock. The skilfully contoured silhouette, meticulously finished edges and a matching waste cover create a form of ideal proportions and contemporary character.

Bartłomiej Pawlak & Łukasz Stawarski

IN FULL COMFORT

The shape of the bath is a modern interpretation of the classic ellipse, with a streamlined interior that supports a comfortable bathing position. Its wide base provides ample space, inviting shared moments of relaxation.

The low-set design of SHELL bath is ideal for bathing children and makes getting in and out much easier, while still offering an optimal depth for an indulgent, soothing experience.

POLISH DOLOMITE ROCK
SHELL