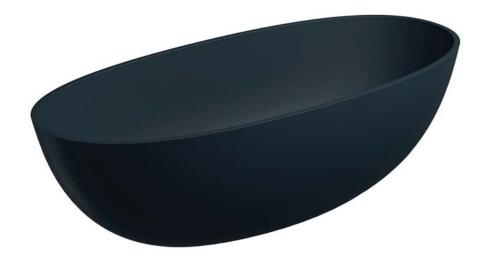

The baths and basins are available in classic white, deep black, subtle gray, warm beige, and a creamy shade of light sand.

The carefully selected colour palette of the collection perfectly complements both traditional interiors and modern spaces.

Freestanding bath, 175 x 78 cm

SHELL175WWBLV, matt black lava SHELL175WWAG, matt ash grey SHELL175WWDB, matt dune beige SHELL175WWWS, matt white sand SHELL175WWBP, gloss white SHELL175WWBM, matt white Freestanding bath, 160 x 75 cm

SHELLWWBLV, matt black lava SHELLWWAG, matt ash grey SHELLWWDB, matt dune beige SHELLWWWS, matt white sand SHELLWWBP, gloss white SHELLWWBM, matt white

Freestanding bath, 148 x 75 cm

SHELL148WWBLV, matt black lava SHELL148WWAG, matt ash grey SHELL148WWDB, matt dune beige SHELL148WWWS, matt white sand SHELL148WWBP, gloss white SHELL148WWBM, matt white Countertop basin, 60 x 35 cm