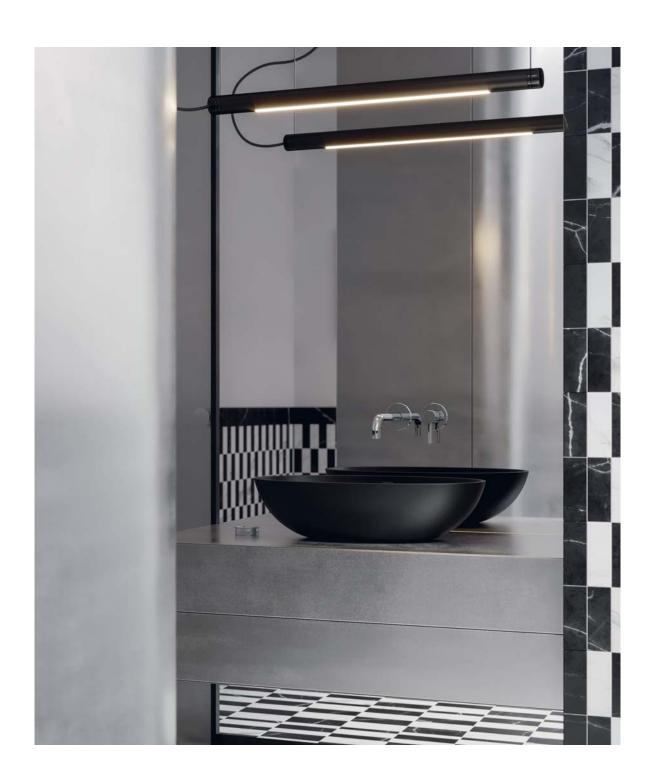

## **OMNIRES**

SHELL

COLLECTION

Basins and baths from the SHELL collection, designed by Pawlak & Stawarski Studio, embody a modern elliptical form that gently tapers towards the base. Their striking silhouette, with perfectly balanced proportions, offers a sophisticated and decorative accent to elevate any bathroom interior.

MONOLITHIC FORM

The minimalist shapes have a lightweight yet solid look, creating an effect of monoliths carved from rock. The skilfully contoured silhouette, meticulously finished edges and a matching waste cover create a form of ideal proportions and contemporary character.

COUNTLESS DESIGN POSSIBILITIES SHELL

The collection's extensive selection of sizes and finishes allows for the creation of a bathroom with a unique character, perfectly tailored to individual design preferences.

The baths and basins are available in classic white, deep black, subtle gray, warm beige, and a creamy shade of light sand.

The carefully selected colour palette of the collection perfectly complements both traditional interiors and modern spaces.