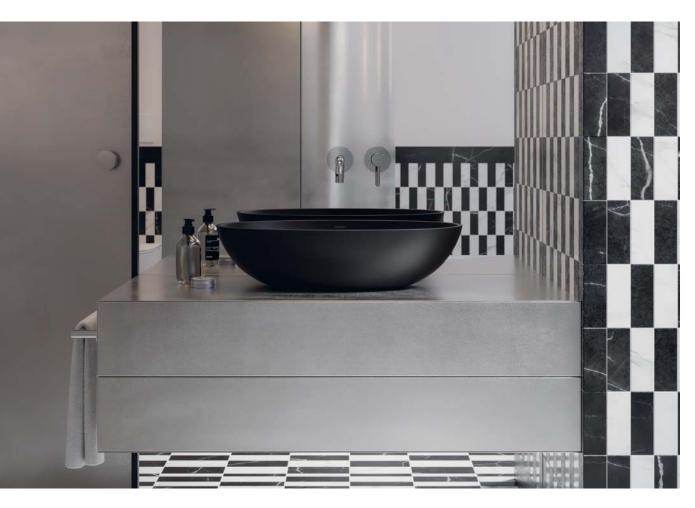

## **OMNIRES**

SHELL

COLLECTION

Basins and baths from the SHELL collection, designed by Pawlak & Stawarski Studio, embody a modern elliptical form that gently tapers towards the base. Their striking silhouette, with perfectly balanced proportions, offers a sophisticated and decorative accent to elevate any bathroom interior.

MONOLITHIC FORM

The minimalist shapes have a lightweight yet solid look, creating an effect of monoliths carved from rock. The skilfully contoured silhouette, meticulously finished edges and a matching waste cover create a form of ideal proportions and contemporary character.

COUNTLESS DESIGN POSSIBILITIES SHELL

The collection's extensive selection of sizes and finishes allows for the creation of a bathroom with a unique character, perfectly tailored to individual design preferences.

The baths and basins are available in classic white, deep black, subtle gray, warm beige, and a creamy shade of light sand.

The carefully selected colour palette of the collection perfectly complements both traditional interiors and modern spaces.