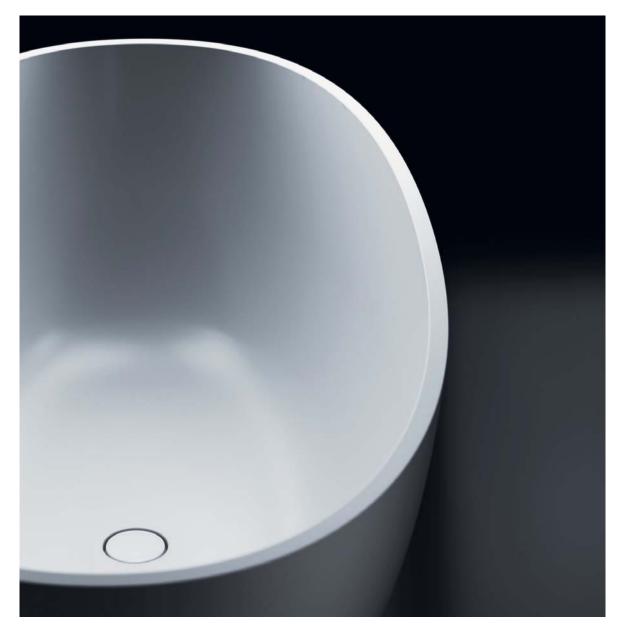

The basins and baths are made of an innovative composite material, whose main component is Polish dolomite rock. The advanced production technology guarantees flawless execution of every detail while ensuring remarkable durability.

The composite material absorbs heat from the air and water, maintaining the optimum temperature for a long time, which, combined with a surface that is smooth and pleasant to the touch, ensures unparalleled comfort of use.

MATERIALS AND TECHNOLOGIES SHELL

- The product surface is impeccably smooth and perfectly even, with dimensions that guarantee full compliance with technical drawings.
- The surface is free from any ruptures or micro-openings, preventing bacterial growth and making the product very easy to clean.
- The composite material is characterised by exceptional durability and stability and is resistant to damage, extreme temperatures and loads.
- The surface of baths and basins feels warm to the touch and retains heat exceptionally well, enhancing user comfort and saving energy.
- The composite material provides outstanding acoustic absorption, effectively reducing the sound of water as it falls and hits the surface.