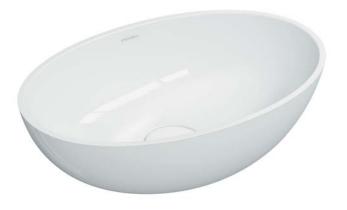

The baths and basins are available in classic white, deep black, subtle gray, warm beige, and a creamy shade of light sand.

The carefully selected colour palette of the collection perfectly complements both traditional interiors and modern spaces.

SHELLUNBLY, matt black lava SHELLUNAG, matt ash grey SHELLUNDB, matt dune beige SHELLUNWS, matt white sand SHELLUNBP, gloss white SHELLUNBM, matt white

Countertop basin, 50 x 32 cm

SHELL500UNBLV, matt black lava
SHELL500UNAG, matt ash grey
SHELL500UNDB, matt dune beige
SHELL500UNWS, matt white sand
SHELL500UNBP, gloss white
SHELL500UNBM, matt white

Countertop basin, Ø35 cm

SHELL350UNBLV, matt black lava SHELL350UNAG, matt ash grey SHELL350UNDB, matt dune beige SHELL350UNWS, matt white sand SHELL350UNBP, gloss white SHELL350UNBM, matt white

Undercounter basin, 48 x 31 cm