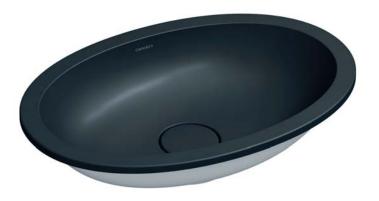

## **OMNIRES**

SHELL

COLLECTION

Basins and baths from the SHELL collection, designed by Pawlak & Stawarski Studio, embody a modern elliptical form that gently tapers towards the base. Their striking silhouette, with perfectly balanced proportions, offers a sophisticated and decorative accent to elevate any bathroom interior.

MONOLITHIC FORM

The minimalist shapes have a lightweight yet solid look, creating an effect of monoliths carved from rock. The skilfully contoured silhouette, meticulously finished edges and a matching waste cover create a form of ideal proportions and contemporary character.

The baths and basins are available in classic white, deep black, subtle gray, warm beige, and a creamy shade of light sand.

The carefully selected colour palette of the collection perfectly complements both traditional interiors and modern spaces.

SHELLUNBLY, matt black lava SHELLUNAG, matt ash grey SHELLUNDB, matt dune beige SHELLUNWS, matt white sand SHELLUNBP, gloss white SHELLUNBM, matt white

Countertop basin, 50 x 32 cm

SHELL500UNBLV, matt black lava
SHELL500UNAG, matt ash grey
SHELL500UNDB, matt dune beige
SHELL500UNWS, matt white sand
SHELL500UNBP, gloss white
SHELL500UNBM, matt white

Countertop basin, Ø35 cm

SHELL350UNBLV, matt black lava SHELL350UNAG, matt ash grey SHELL350UNDB, matt dune beige SHELL350UNWS, matt white sand SHELL350UNBP, gloss white SHELL350UNBM, matt white

Undercounter basin, 48 x 31 cm