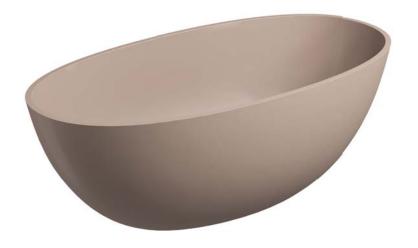

The baths and basins are available in classic white, deep black, subtle gray, warm beige, and a creamy shade of light sand.

The carefully selected colour palette of the collection perfectly complements both traditional interiors and modern spaces.

Freestanding bath, 175 x 78 cm

SHELL175WWBLV, matt black lava SHELL175WWAG, matt ash grey SHELL175WWDB, matt dune beige SHELL175WWWS, matt white sand SHELL175WWBP, gloss white SHELL175WWBM, matt white Freestanding bath, 160 x 75 cm

SHELLWWBLV, matt black lava SHELLWWAG, matt ash grey SHELLWWDB, matt dune beige SHELLWWWS, matt white sand SHELLWWBP, gloss white SHELLWWBM, matt white

Freestanding bath, 148 x 75 cm

SHELL148WWBLV, matt black lava SHELL148WWAG, matt ash grey SHELL148WWDB, matt dune beige SHELL148WWWS, matt white sand SHELL148WWBP, gloss white SHELL148WWBM, matt white Countertop basin, 60 x 35 cm