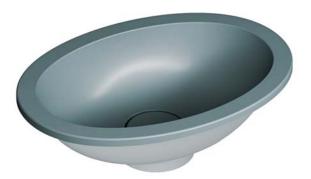

## **OMNIRES**

SHELL

COLLECTION

Basins and baths from the SHELL collection, designed by Pawlak & Stawarski Studio, embody a modern elliptical form that gently tapers towards the base. Their striking silhouette, with perfectly balanced proportions, offers a sophisticated and decorative accent to elevate any bathroom interior.

MONOLITHIC FORM

The minimalist shapes have a lightweight yet solid look, creating an effect of monoliths carved from rock. The skilfully contoured silhouette, meticulously finished edges and a matching waste cover create a form of ideal proportions and contemporary character.

The baths and basins are available in classic white, deep black, subtle gray, warm beige, and a creamy shade of light sand.

The carefully selected colour palette of the collection perfectly complements both traditional interiors and modern spaces.

SHELLUNBLY, matt black lava SHELLUNAG, matt ash grey SHELLUNDB, matt dune beige SHELLUNWS, matt white sand SHELLUNBP, gloss white SHELLUNBM, matt white

Countertop basin, 50 x 32 cm

SHELL500UNBLV, matt black lava
SHELL500UNAG, matt ash grey
SHELL500UNDB, matt dune beige
SHELL500UNWS, matt white sand
SHELL500UNBP, gloss white
SHELL500UNBM, matt white

Countertop basin, Ø35 cm

SHELL350UNBLV, matt black lava SHELL350UNAG, matt ash grey SHELL350UNDB, matt dune beige SHELL350UNWS, matt white sand SHELL350UNBP, gloss white SHELL350UNBM, matt white

Undercounter basin, 48 x 31 cm