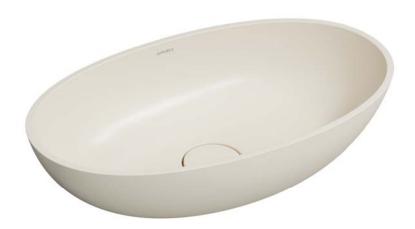

The baths and basins are available in classic white, deep black, subtle gray, warm beige, and a creamy shade of light sand.

The carefully selected colour palette of the collection perfectly complements both traditional interiors and modern spaces.

SHELLUNBLY, matt black lava SHELLUNAG, matt ash grey SHELLUNDB, matt dune beige SHELLUNWS, matt white sand SHELLUNBP, gloss white SHELLUNBM, matt white

Countertop basin, 50 x 32 cm

SHELL500UNBLV, matt black lava
SHELL500UNAG, matt ash grey
SHELL500UNDB, matt dune beige
SHELL500UNWS, matt white sand
SHELL500UNBP, gloss white
SHELL500UNBM, matt white

Countertop basin, Ø35 cm

SHELL350UNBLV, matt black lava SHELL350UNAG, matt ash grey SHELL350UNDB, matt dune beige SHELL350UNWS, matt white sand SHELL350UNBP, gloss white SHELL350UNBM, matt white

Undercounter basin, 48 x 31 cm