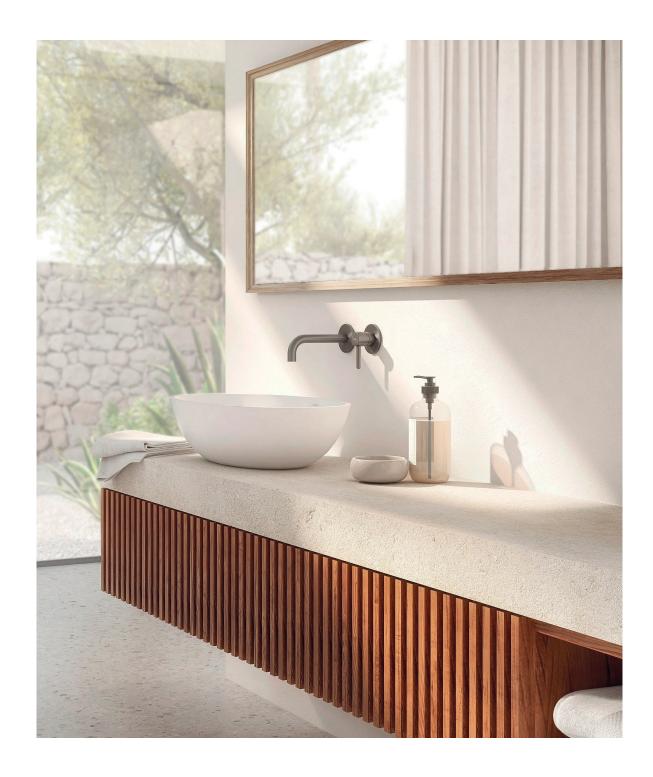

The 5-hole bath mixer was carefully designed to ensure its perfect symmetry and harmonious form. The precisely proportioned shape beautifully complements the bath, while the concealed installation method guarantees space efficiency. The design won the main prize at the Dobry Wzór competition.

## MATERIALS AND TECHNOLOGIES

()

79

80

High quality, A-grade brass guarantees exceptional durability and anticorrosive features. It is also characterised by precise structure and refined finish.

All mixers are equipped with superior quality ceramic or thermostatic cartridges that ensure smooth and precise water flow control whilst guaranteeing long-term product performance.