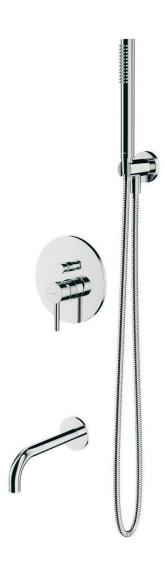

Tall floor-standing bath mixer Y1233#

Floor-standing bath spout WWY#

Υ

Bath mixer with a shower set Y1231#

Shower system SYSY22X# SYSY35# SYSY19# SYSY18# SYSY16# Thermostatic shower system **SYSYT05#** 

Thermostatic bath system **SYSYS01X#** 