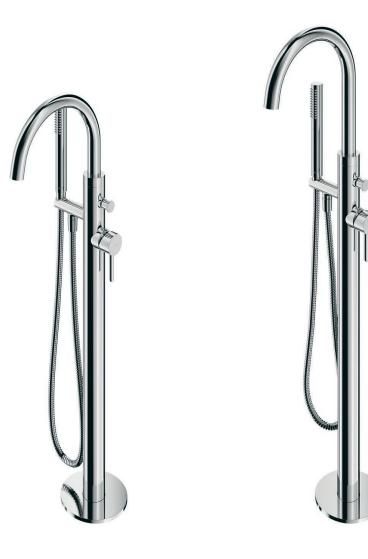

Υ

Basin mixer Y1215H#

Tall basin mixer Y1212#

Basin mixer with long spout Y1215HL#

5-hole bath mixer Y1237-1S#

5-hole bath mixer with long spout Y1237-1#

4-hole bath mixer Y1232#

Floor-standing bath mixer Y1233-S#

Tall floor-standing bath mixer Y1233#

Floor-standing bath spout WWY#

Υ

Bath mixer with a shower set Y1231#

Shower system SYSY22X# SYSY35# SYSY19# SYSY18# SYSY16# Thermostatic shower system **SYSYT05#** 

Thermostatic bath system **SYSYS01X#** 