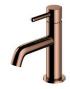

## COUNTLESS DESIGN POSSIBILITIES

Brushed brass PVD BSB

Gloss gold PVD GL

Brushed gold PVD GLB

CP

NI

Gloss copper PVD

Brushed copper PVD CPB

The collection is available in 11 colour finishes: brushed brass PVD, gloss gold PVD, brushed gold PVD, gloss copper PVD, brushed copper PVD, gloss chrome, brushed nickel PVD, brushed graphite, semi-matt black/gloss gold, semi-matt black and matt white.