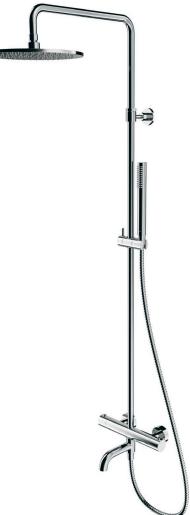

Tall floor-standing bath mixer Y1233#

Floor-standing bath spout WWY#

Υ

Bath mixer with a shower set Y1231#

Shower system SYSY22X# SYSY35# SYSY19# SYSY18# SYSY16# Thermostatic shower system **SYSYT05#** 

Thermostatic bath system **SYSYS01X#** 