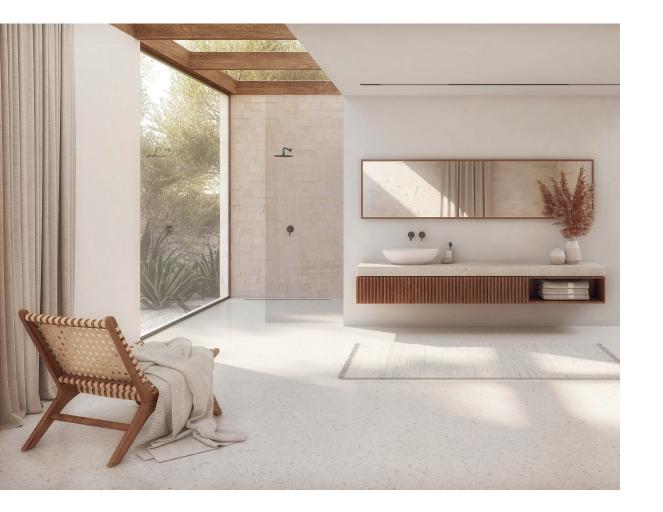

## **OMNIRES**

The OMNIRES Y bathroom fittings collection is built around a timeless, perfectly crafted design, with beauty rooted in simplicity. Its minimalist aesthetic utilizes the highest quality materials to combine functionality with a durable yet stunning form. Remarkable design solutions, along with carefully selected materials, state-ofthe-art technologies, and superior craftsmanship, all contribute to the enduring success of this collection.

Υ

The design is inspired by the shape of the circle – a symbol of harmony and perfection. The collection's minimalist character, which blends purity of form with elegance, provides limitless design options, allowing it to seamlessly integrate into various interiors and styles. "The collection was born from my passion for Danish design, which emphasizes functionality and high-quality materials. In this approach, beauty is found in the simplicity of form, with each element meticulously considered and crafted with the utmost attention to detail".

## **DIVERSITY OF SOLUTIONS**

Creating well-thought-out and inspiring interiors is made possible by the most advanced technology and an extensive product range, which includes traditional standing mixers, wall-mounted and concealed solutions, as well as complex systems with thermostatic mixers.