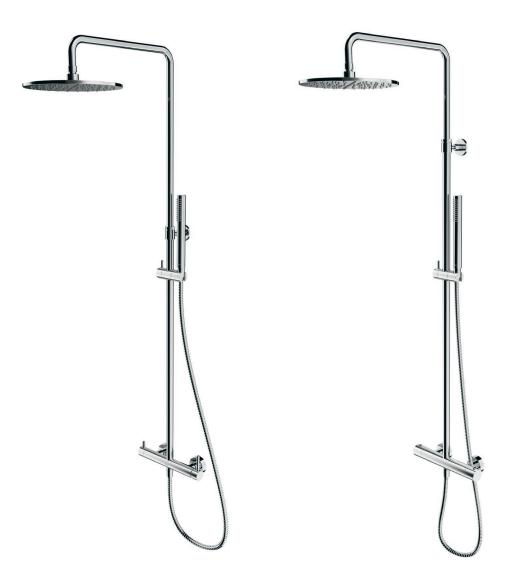

Tall floor-standing bath mixer Y1233#

Floor-standing bath spout WWY#

Υ

Bath mixer with a shower set Y1231#

Shower system SYSY22X# SYSY35# SYSY19# SYSY18# SYSY16# Thermostatic shower system **SYSYT05#** 

Thermostatic bath system **SYSYS01X#** 