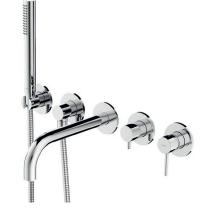

The 5-hole bath mixer was carefully designed to ensure its perfect symmetry and harmonious form. The precisely proportioned shape beautifully complements the bath, while the concealed installation method guarantees space efficiency. The design won the main prize at the Dobry Wzór competition.

Tall floor-standing bath mixer Y1233#

Floor-standing bath spout WWY#

Υ

Bath mixer with a shower set Y1231#

Shower system SYSY22X# SYSY35# SYSY19# SYSY18# SYSY16# Thermostatic shower system **SYSYT05#** 

Thermostatic bath system **SYSYS01X#** 