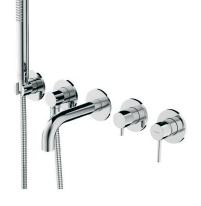

The 5-hole bath mixer was carefully designed to ensure its perfect symmetry and harmonious form. The precisely proportioned shape beautifully complements the bath, while the concealed installation method guarantees space efficiency. The design won the main prize at the Dobry Wzór competition.