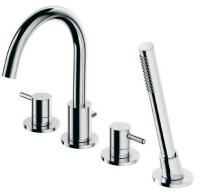

The 5-hole bath mixer was carefully designed to ensure its perfect symmetry and harmonious form. The precisely proportioned shape beautifully complements the bath, while the concealed installation method guarantees space efficiency. The design won the main prize at the Dobry Wzór competition.

Tall floor-standing bath mixer Y1233#

Floor-standing bath spout WWY#

Υ

Bath mixer with a shower set Y1231#

Shower system SYSY22X# SYSY35# SYSY19# SYSY18# SYSY16# Thermostatic shower system **SYSYT05#** 

Thermostatic bath system **SYSYS01X#** 