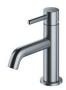

## **OMNIRES**

The OMNIRES Y bathroom fittings collection is built around a timeless, perfectly crafted design, with beauty rooted in simplicity. Its minimalist aesthetic utilizes the highest quality materials to combine functionality with a durable yet stunning form. Remarkable design solutions, along with carefully selected materials, state-ofthe-art technologies, and superior craftsmanship, all contribute to the enduring success of this collection.

Υ

The design is inspired by the shape of the circle – a symbol of harmony and perfection. The collection's minimalist character, which blends purity of form with elegance, provides limitless design options, allowing it to seamlessly integrate into various interiors and styles. "The collection was born from my passion for Danish design, which emphasizes functionality and high-quality materials. In this approach, beauty is found in the simplicity of form, with each element meticulously considered and crafted with the utmost attention to detail".

Υ

Basin mixer Y1215H#

Tall basin mixer Y1212#

Basin mixer with long spout Y1215HL#

5-hole bath mixer Y1237-1S#

5-hole bath mixer with long spout Y1237-1#

4-hole bath mixer Y1232#

Floor-standing bath mixer Y1233-S#