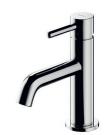

## **OMNIRES**

The OMNIRES Y bathroom fittings collection is built around a timeless, perfectly crafted design, with beauty rooted in simplicity. Its minimalist aesthetic utilizes the highest quality materials to combine functionality with a durable yet stunning form. Remarkable design solutions, along with carefully selected materials, state-ofthe-art technologies, and superior craftsmanship, all contribute to the enduring success of this collection.

Υ

The design is inspired by the shape of the circle – a symbol of harmony and perfection. The collection's minimalist character, which blends purity of form with elegance, provides limitless design options, allowing it to seamlessly integrate into various interiors and styles. "The collection was born from my passion for Danish design, which emphasizes functionality and high-quality materials. In this approach, beauty is found in the simplicity of form, with each element meticulously considered and crafted with the utmost attention to detail".

Υ

Basin mixer Y1215H#

Tall basin mixer Y1212#

Basin mixer with long spout Y1215HL#

5-hole bath mixer Y1237-1S#

5-hole bath mixer with long spout Y1237-1#

4-hole bath mixer Y1232#

Floor-standing bath mixer Y1233-S#