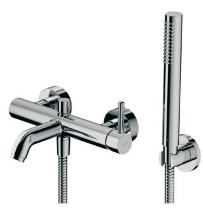

Tall floor-standing bath mixer Y1233#

Floor-standing bath spout WWY#

Υ

Bath mixer with a shower set Y1231#

Shower system SYSY22X# SYSY35# SYSY19# SYSY18# SYSY16# Thermostatic shower system **SYSYT05#** 

Thermostatic bath system **SYSYS01X#** 

Thermostatic bath system **Y1234#** 

Shower system Y1244M#

Thermostatic shower system Y1244SU#

Bidet system SYSYBI2#

Υ

Bidet mixer Y1220#

Υ

ABOUT US