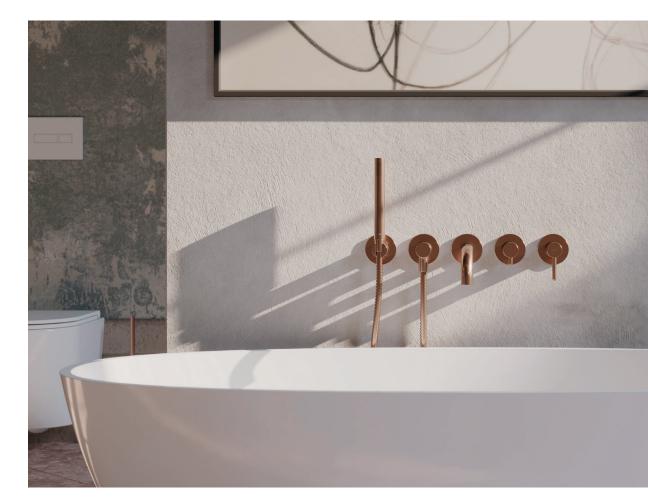

The 5-hole bath mixer was carefully designed to ensure its perfect symmetry and harmonious form. The precisely proportioned shape beautifully complements the bath, while the concealed installation method guarantees space efficiency. The design won the main prize at the Dobry Wzór competition.