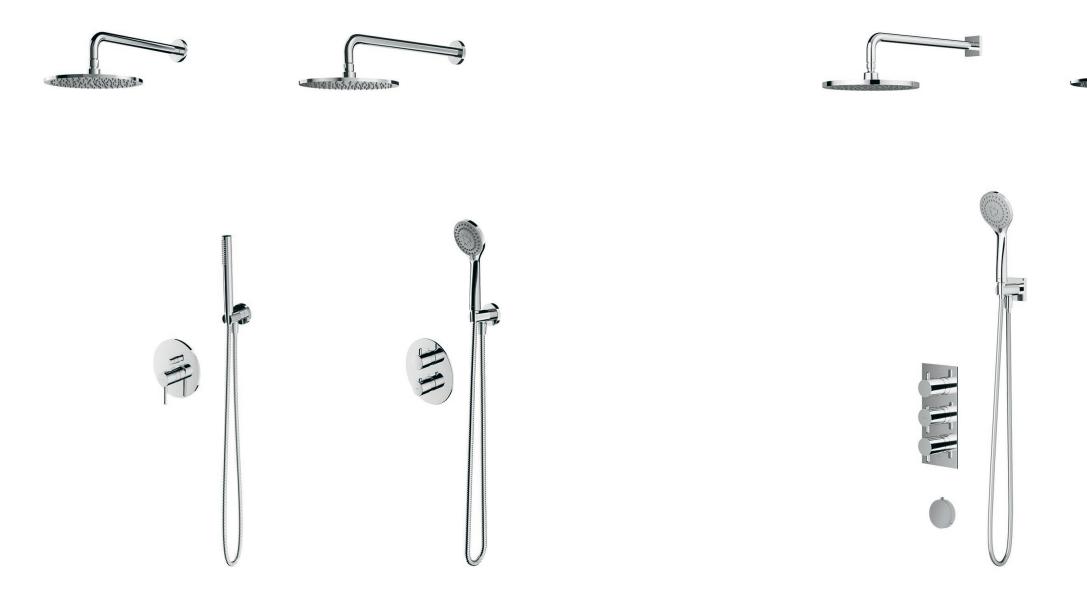

Tall floor-standing bath mixer Y1233#

Floor-standing bath spout WWY#

Υ

Bath mixer with a shower set Y1231#

Shower system SYSY22X# SYSY35# SYSY19# SYSY18# SYSY16# Thermostatic shower system **SYSYT05#** 

Thermostatic bath system **SYSYS01X#** 

Thermostatic bath system **Y1234#** 

Shower system Y1244M#

Thermostatic shower system Y1244SU#

Bidet system SYSYBI2#

Υ

Bidet mixer Y1220#

Υ

ABOUT US