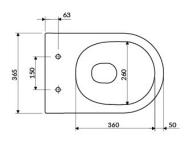

# Specification

- material (toilet): ceramic
- material (toilet seat): duroplast
- length: 54 cm
- width: 36.5 cm
- height: 36 cm
- vortex flush system in technology SILENT POWER™
- rimless form
- concealed mounting brackets
- minimalist cover rosettes
- soft-close toilet seat with the clip-off system
- mounting distance of the seat: 15 cm
- consistent color scheme: white mounting button, white matte rosettes