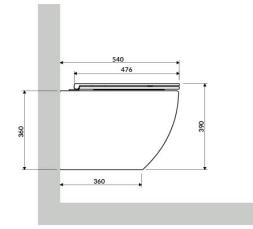

# Specification

- material (toilet): ceramic
- material (toilet seat): duroplast
- length: 54 cm
- width: 36.5 cm
- height: 36 cm
- vortex flush system in technology SILENT POWER™
- rimless form
- concealed mounting brackets
- minimalist cover rosettes
- soft-close toilet seat with the clip-off system
- mounting distance of the seat: 15 cm
- consistent color scheme: white mounting button, white matte rosettes