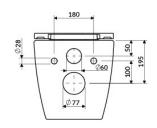

# Specification

- material (toilet): ceramic
- material (toilet seat): duroplast
- length: 54 cm
- width: 36.5 cm
- height: 36 cm
- vortex flush system in technology SILENT POWER™
- rimless form
- concealed mounting brackets
- minimalist cover rosettes
- soft-close toilet seat with the clip-off system
- mounting distance of the seat: 15 cm
- consistent color scheme: white mounting button, white matte rosettes