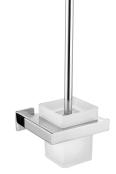

## NELSON | wall-mounted toilet brush

## Finish: polished chrome (CR)

NELSON accessories collection stands out thanks to its modern geometric form and a friendly and gentle line. The design is based on right angles, softened with a streamlined shape of gently rounded edges.

Chrome is a versatile finishing in a silvery colour, with the perfectly even and lustrous surface.

**OMNIRES** 