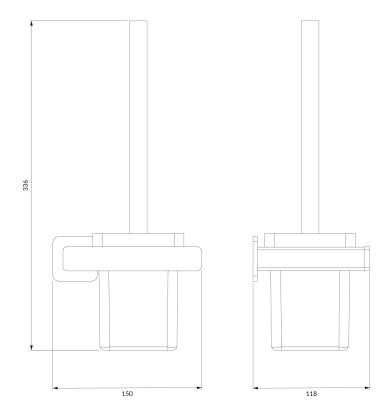

## Technologies

The product's coating, made using advanced galvanization technology, is durable and easy to clean.

The product is made of high quality A-grade brass.

- wall-mounted
- brass and frosted glass
- width: 15 cm, height: 34 cm, distance from the wall: 12 cm