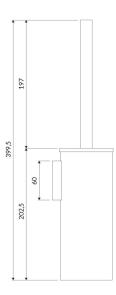

# Specification

- wall-mounted
- stainless steel
- width: 8 cm, height: 40 cm, distance from the wall: 10 cm