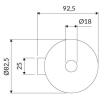

# Specification

- wall-mounted
- stainless steel
- width: 8 cm, height: 40 cm, distance from the wall: 10 cm