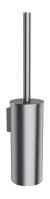

## MODERN PROJECT | wall-mounted toilet brush

#### Finish: brushed nickel (NI)

MODERN PROJECT accessories collection has a solid clean form and minimalist design. The perfectly defined, circle-based shapes give the collection a timeless and modern look.

# Specification

- wall-mounted
- stainless steel
- width: 8 cm, height: 40 cm, distance from the wall: 10 cm