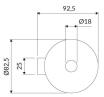

# Specification

- wall-mounted
- stainless steel
- width: 8.3 cm, height: 40 cm, distance from the wall: 9.4 cm