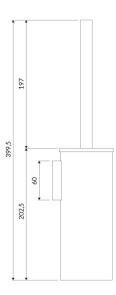

# Specification

- wall-mounted
- stainless steel
- width: 8.3 cm, height: 40 cm, distance from the wall: 9.4 cm