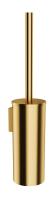

## MODERN PROJECT | wall-mounted toilet brush

#### Finish: brushed gold (GLB)

MODERN PROJECT accessories collection has a solid clean form and minimalist design. The perfectly defined, circle-based shapes give the collection a timeless and modern look.

Brushed gold is a noble finishing in an elegant shade, with a contemporary, satin surface. The product is coated using the advanced PVD technology.