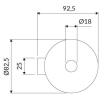

## Specification

- wall-mounted
- stainless steel
- width: 8 cm, height: 40 cm, distance from the wall: 10 cm