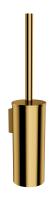

## MODERN PROJECT | wall-mounted toilet brush

## Finish: polished gold (GL)

MODERN PROJECT accessories collection has a solid clean form and minimalist design. The perfectly defined, circle-based shapes give the collection a timeless and modern look.

Gold is a noble finishing in an elegant, light shade and a perfectly smooth and shiny surface. The product is coated using the advanced PVD technology.