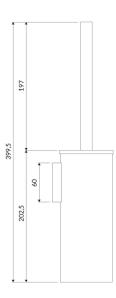

## Specification

- wall-mounted
- stainless steel
- width: 8 cm, height: 40 cm, distance from the wall: 10 cm