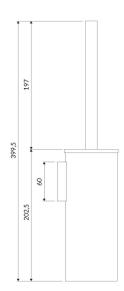

## Specification

- wall-mounted
- stainless steel
- width: 8.3 cm, height: 40 cm, distance from the wall: 9.4 cm