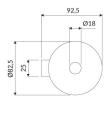

## Specification

- wall-mounted
- stainless steel
- width: 8.3 cm, height: 40 cm, distance from the wall: 9.4 cm