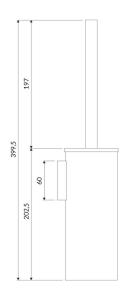

## Specification

- wall-mounted
- stainless steel
- width: 8.3 cm, height: 40 cm, distance from the wall: 9.4 cm