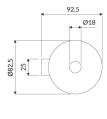

## Specification

- wall-mounted
- stainless steel
- width: 8.3 cm, height: 40 cm, distance from the wall: 9.4 cm