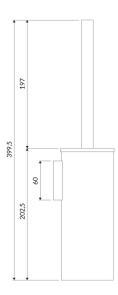

# Specification

- wall-mounted
- stainless steel
- width: 8 cm, height: 40 cm, distance from the wall: 10 cm