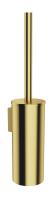

## MODERN PROJECT | wall-mounted toilet brush

#### Finish: brushed brass (BSB)

MODERN PROJECT accessories collection has a solid clean form and minimalist design. The perfectly defined, circle-based shapes give the collection a timeless and modern look.