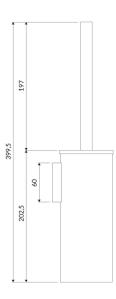

# Specification

- wall-mounted
- stainless steel
- width: 8 cm, height: 40 cm, distance from the wall: 10 cm