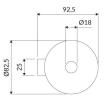

# Specification

- wall-mounted
- stainless steel
- width: 8 cm, height: 40 cm, distance from the wall: 10 cm