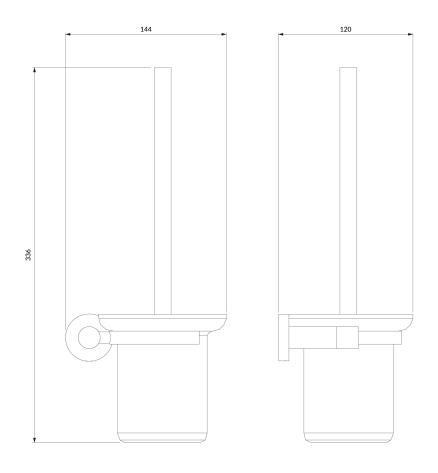

# **OMNIRES**

- wall-mounted
- brass and frosted glass
- width: 14 cm, height: 34 cm, distance from the wall: 12 cm