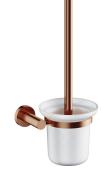

## MODERN PROJECT | wall-mounted toilet brush

## Finish: brushed copper (CPB)

MODERN PROJECT accessories collection has a solid clean form and minimalist design. The perfectly defined, circle-based shapes give the collection a timeless and modern look.

Brushed copper is a sophisticated finish with a warm red-brown hue and a satin surface. The product is coated using advanced PVD technology.