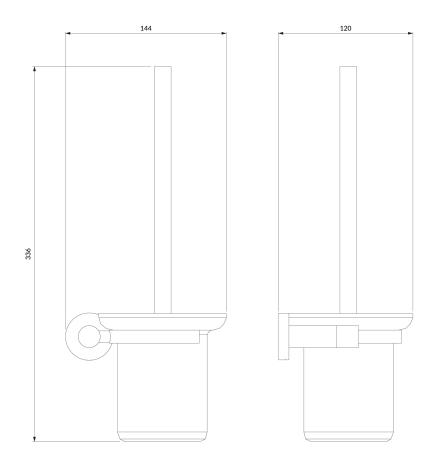

## **OMNIRES**

- wall-mounted
- brass and frosted glass
- width: 14 cm, height: 34 cm, distance from the wall: 12 cm