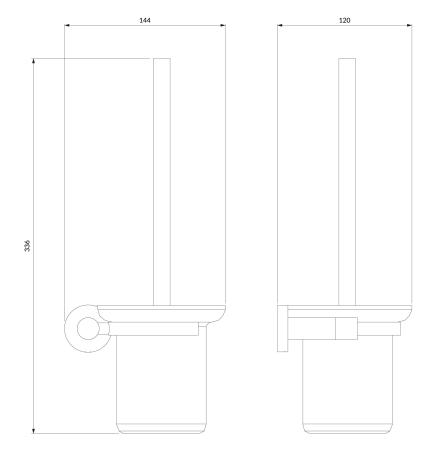

## Specification

- wall-mounted
- brass and frosted glass
- width: 14 cm, height: 34 cm, distance from the wall: 12 cm