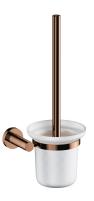

## MODERN PROJECT | wall-mounted toilet brush

## Finish: polished copper (CP)

MODERN PROJECT accessories collection has a solid clean form and minimalist design. The perfectly defined, circle-based shapes give the collection a timeless and modern look.

Brushed copper is a sophisticated finish with a warm red-brown hue and a satin surface. The product is coated using advanced PVD technology.