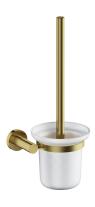

## MODERN PROJECT | wall-mounted toilet brush

#### Finish: brushed brass (BSB)

MODERN PROJECT accessories collection has a solid clean form and minimalist design. The perfectly defined, circle-based shapes give the collection a timeless and modern look.

Brushed brass is a sophisticated finish with a cool gold hue and satin brushed surface. The product is coated using the advanced PVD technology.