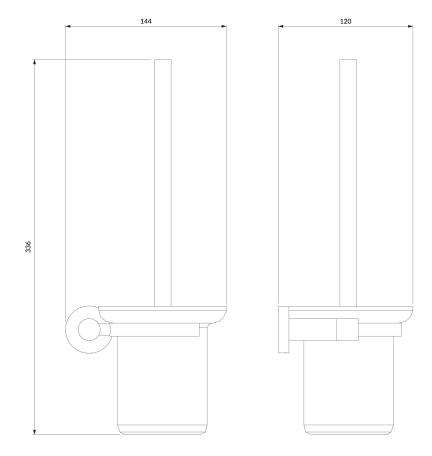

# Specification

- wall-mounted
- brass and frosted glass
- width: 14 cm, height: 34 cm, distance from the wall: 12 cm