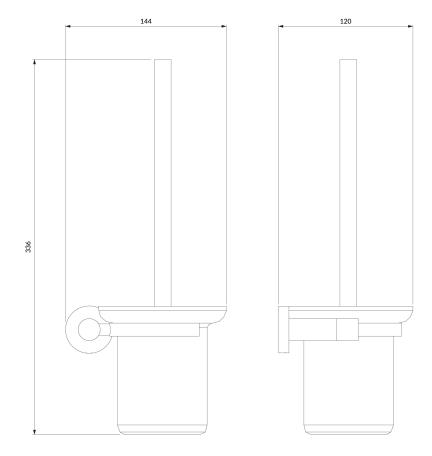

## Specification

- wall-mounted
- brass and frosted glass
- width: 14 cm, height: 34 cm, distance from the wall: 12 cm