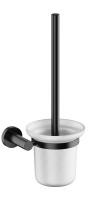

## MODERN PROJECT | wall-mounted toilet brush

## Finish: brushed anthracite (AT)

MODERN PROJECT accessories collection has a solid clean form and minimalist design. The perfectly defined, circle-based shapes give the collection a timeless and modern look.

Anthracite is a modern finishing in a deep metallic shade, with a satin, brushed surface. The product is coated using the advanced PVD technology.