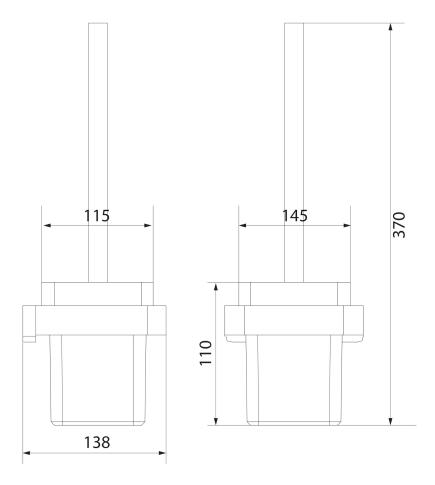

# Specification

- wall-mounted
- brass and frosted glass
- width: 11 cm, height: 34 cm, distance from the wall: 12 cm