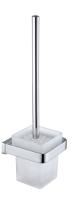

## LUGANO | wall-mounted toilet brush

#### Finish: polished chrome (CR)

LUGANO accessories collection displays a modern and versatile style. A distinctive line and a strong form give the collection its expressive look.

Chrome is a versatile finishing in a silvery colour, with the perfectly even and lustrous surface.