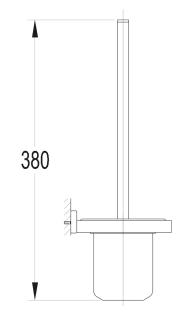

## Specification

- wall-mounted
- brass and frosted glass
- width: 13 cm, height: 38 cm, distance from the wall: 14 cm