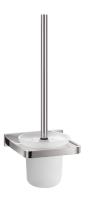

## DARLING | wall-mounted toilet brush

## Finish: brushed nickel (NI)

DARLING accessories collection delights with an impeccable design and its perfect workmanship. It owes its unique character to a precisely defined silhouette with a distinctive line softened by subtle curves.

## Specification

- wall-mounted
- brass and frosted glass
- width: 13 cm, height: 38 cm, distance from the wall: 14 cm