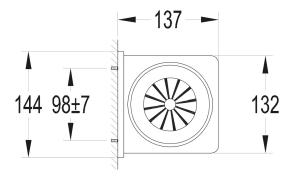

## Specification

- wall-mounted
- brass and frosted glass
- width: 13 cm, height: 38 cm, distance from the wall: 14 cm