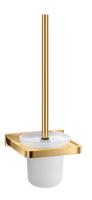

### DARLING | wall-mounted toilet brush

#### Finish: polished gold (GL)

DARLING accessories collection delights with an impeccable design and its perfect workmanship. It owes its unique character to a precisely defined silhouette with a distinctive line softened by subtle curves.

## Specification

- wall-mounted
- brass and frosted glass
- width: 13 cm, height: 38 cm, distance from the wall: 14 cm