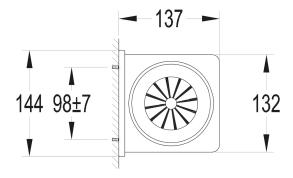

## Specification

- wall-mounted
- brass and frosted glass
- width: 13 cm, height: 38 cm, distance from the wall: 14 cm