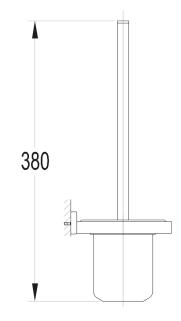

## Specification

- wall-mounted
- brass and frosted glass
- width: 13 cm, height: 38 cm, distance from the wall: 14 cm